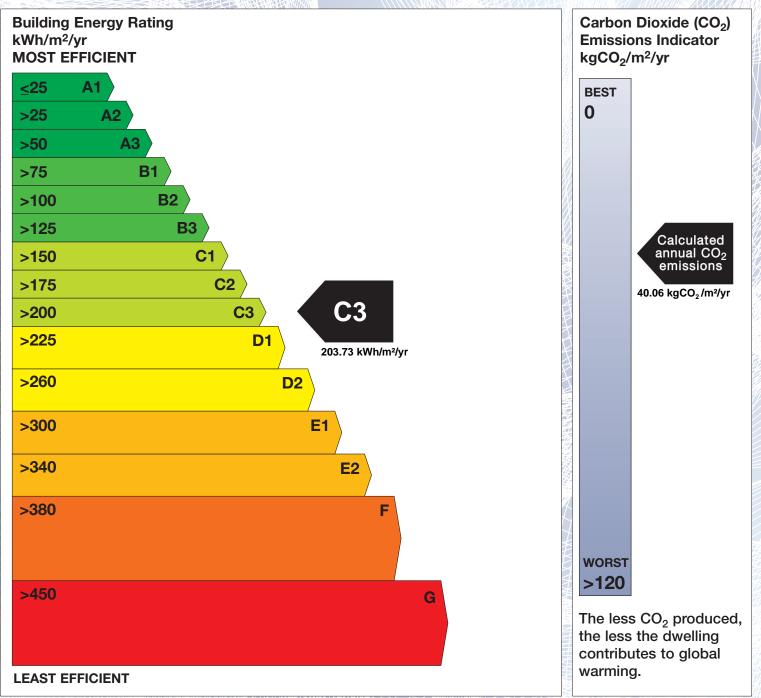

## **Building Energy Rating (BER)**

| BER for the building detailed below is: |                                                        | C3     |
|-----------------------------------------|--------------------------------------------------------|--------|
| Address                                 | APT F2 KINGSCOURT<br>MANOR WEST<br>TRALEE<br>CO. KERRY |        |
| BER Number                              | 101065928                                              |        |
| Date of Issue                           | 08/11/2019                                             |        |
| Valid Until                             | 08/11/2029                                             |        |
| Assessor Number                         | 105567                                                 |        |
| Assessor Company No                     | 105567                                                 | iHima. |

The Building Energy Rating (BER) is an indication of the energy performance of this dwelling. It covers energy use for space heating, water heating, ventilation and lighting, calculated on the basis of standard occupancy. It is expressed as primary energy use per unit floor area per year (kWh/m<sup>2</sup>/yr).

'A' rated properties are the most energy efficient and will tend to have the lowest energy bills.

**IMPORTANT:** This BER is calculated on the basis of data provided to and by the BER Assessor, and using the version of the assessment software quoted below. A future BER assigned to this dwelling may be different, as a result of changes to the dwelling or to the assessment software.