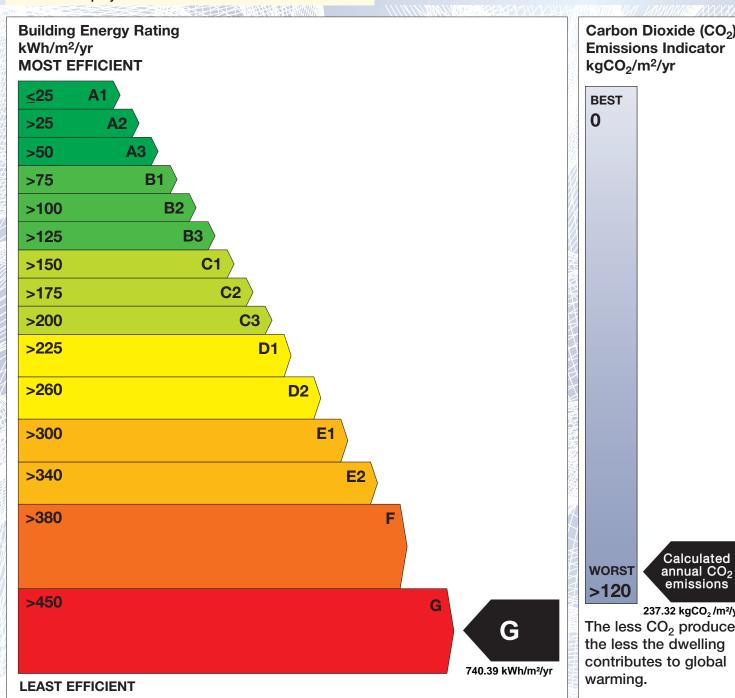

## BER for the building detailed below is:

G

**Address** 29 CASTLEVIEW ESTATE **NEWCASTLE WEST** CO. LIMERICK Eircode V42K377 **BER Number** 100712561 Date of Issue 13/08/2020 Valid Until 13/08/2030 Assessor Number 107180 Assessor Company No 102624

The Building Energy Rating (BER) is an indication of the energy performance of this dwelling. It covers energy use for space heating, water heating, ventilation and lighting, calculated on the basis of standard occupancy. It is expressed as primary energy use per unit floor area per year (kWh/m²/yr).

'A' rated properties are the most energy efficient and will tend to have the lowest energy bills.

Carbon Dioxide (CO<sub>2</sub>) **Emissions Indicator** kgCO<sub>2</sub>/m<sup>2</sup>/yr

emissions 237.32 kgCO<sub>2</sub>/m<sup>2</sup>/yr The less CO<sub>2</sub> produced,

the less the dwelling contributes to global

IMPORTANT: This BER is calculated on the basis of data provided to and by the BER Assessor, and using the version of the assessment software quoted below. A future BER assigned to this dwelling may be different, as a result of changes to the dwelling or to the assessment software.