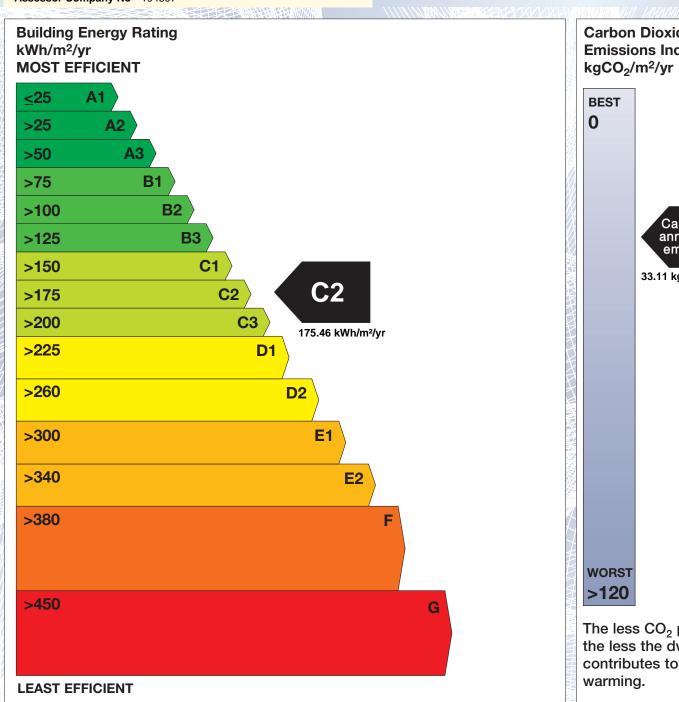

## **Building Energy Rating (BER)**

BER for the building detailed below is:

C<sub>2</sub>

**Address** 1 BISHOPS COURT SHEETLAND ROAD **TERMONFECKIN DROGHEDA** CO. LOUTH 100914712 **BER Number** Date of Issue 01/06/2016 Valid Until 01/06/2026 Assessor Number 104397 Assessor Company No 104397

The Building Energy Rating (BER) is an indication of the energy performance of this dwelling. It covers energy use for space heating, water heating, ventilation and lighting, calculated on the basis of standard occupancy. It is expressed as primary energy use per unit floor area per year (kWh/m²/yr).

'A' rated properties are the most energy efficient and will tend to have the lowest energy bills.

Carbon Dioxide (CO<sub>2</sub>) **Emissions Indicator** Calculated annual CO2 emissions 33.11 kgCO<sub>2</sub>/m²/yr The less CO<sub>2</sub> produced, the less the dwelling contributes to global