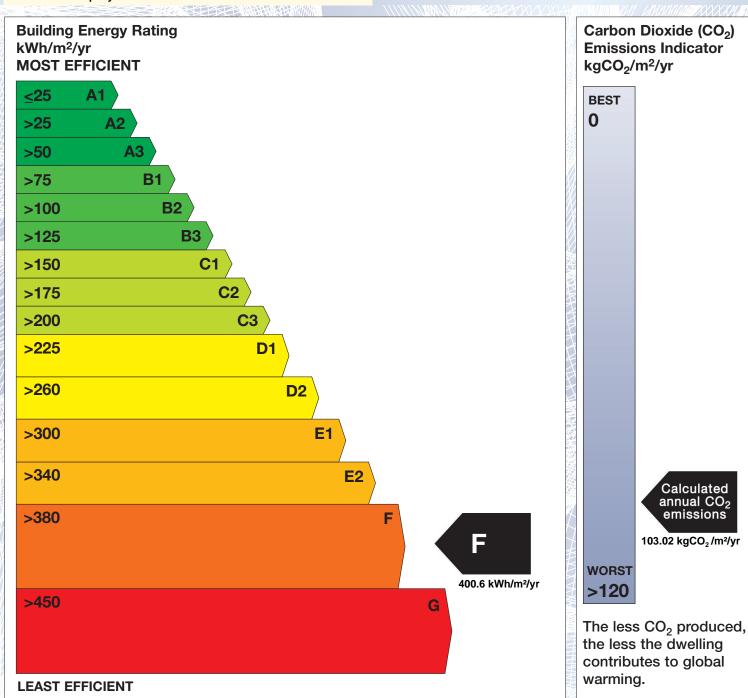

## BER for the building detailed below is:

F

| Address             | 74 SAINT PATRICK'S PARK<br>CARRICK ON SHANNON<br>CO. LEITRIM |
|---------------------|--------------------------------------------------------------|
| BER Number          | 112345178                                                    |
| Date of Issue       | 12/06/2019                                                   |
| Valid Until         | 12/06/2029                                                   |
| Assessor Number     | 100972                                                       |
| Assessor Company No | 100972                                                       |

The Building Energy Rating (BER) is an indication of the energy performance of this dwelling. It covers energy use for space heating, water heating, ventilation and lighting, calculated on the basis of standard occupancy. It is expressed as primary energy use per unit floor area per year (kWh/m²/yr).

'A' rated properties are the most energy efficient and will tend to have the lowest energy bills.

**IMPORTANT:** This BER is calculated on the basis of data provided to and by the BER Assessor, and using the version of the assessment software quoted below. A future BER assigned to this dwelling may be different, as a result of changes to the dwelling or to the assessment software.