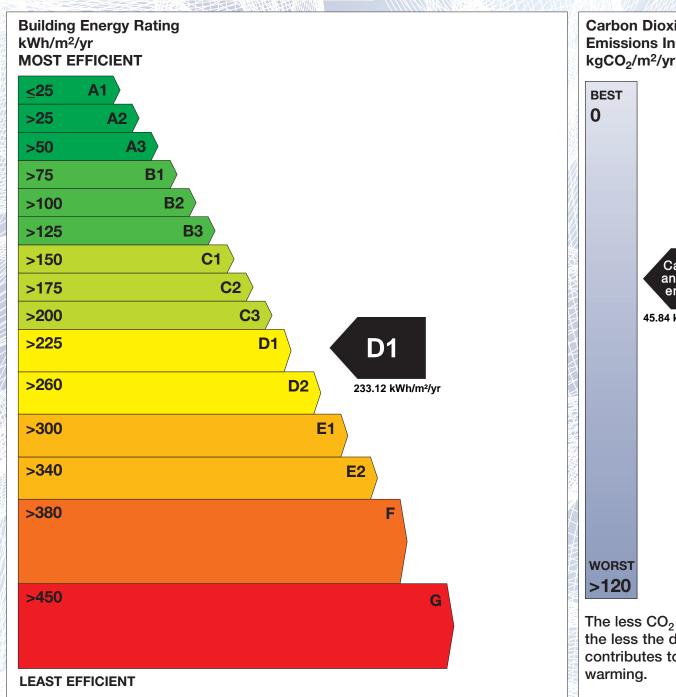

## BER for the building detailed below is:

**D1** 

**Address** APT 53 POOLBOY QUAY

FLOWER HILL **NAVAN** 

CO. MEATH

Eircode C15AN88 **BER Number** 109343368 Date of Issue 15/06/2020 Valid Until 15/06/2030 Assessor Number 105277 Assessor Company No 100158

The Building Energy Rating (BER) is an indication of the energy performance of this dwelling. It covers energy use for space heating, water heating, ventilation and lighting, calculated on the basis of standard occupancy. It is expressed as primary energy use per unit floor area per year (kWh/m²/yr).

'A' rated properties are the most energy efficient and will tend to have the lowest energy bills.

Carbon Dioxide (CO<sub>2</sub>) **Emissions Indicator** kgCO<sub>2</sub>/m<sup>2</sup>/yr Calculated annual CO2 emissions 45.84 kgCO<sub>2</sub>/m<sup>2</sup>/yr The less CO<sub>2</sub> produced, the less the dwelling contributes to global