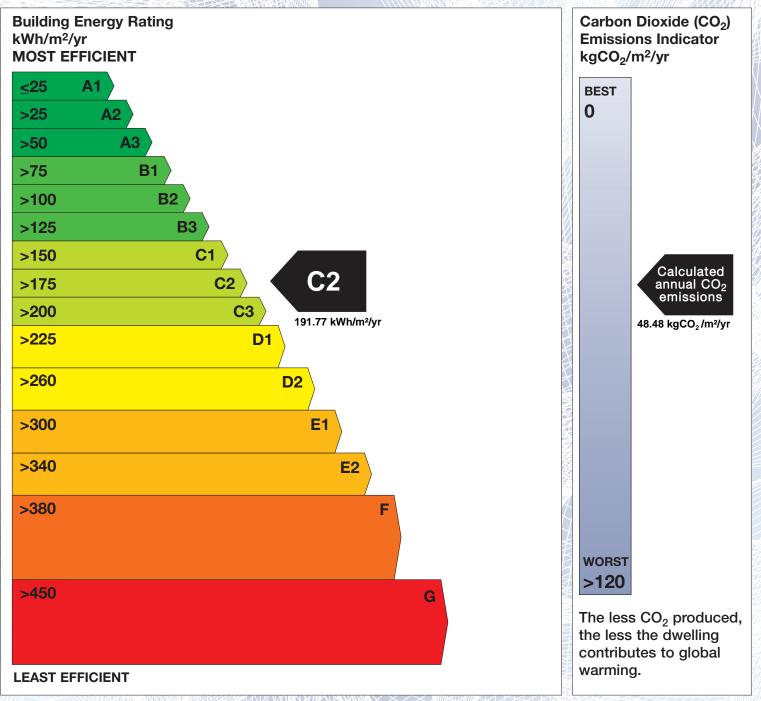

## **Building Energy Rating (BER)**

| BER for the building detailed below is: |                                                     | C2     |  |
|-----------------------------------------|-----------------------------------------------------|--------|--|
| Address                                 | OLD GOLF COURSE ROAD<br>TULLYCULLION<br>CO. DONEGAL |        |  |
| BER Number                              | 112202338                                           |        |  |
| Date of Issue                           | 16/04/2019                                          |        |  |
| Valid Until                             | 16/04/2029                                          |        |  |
| Assessor Number                         | 102382                                              |        |  |
| Assessor Company No                     | 102380                                              | HINDEA |  |

The Building Energy Rating (BER) is an indication of the energy performance of this dwelling. It covers energy use for space heating, water heating, ventilation and lighting, calculated on the basis of standard occupancy. It is expressed as primary energy use per unit floor area per year (kWh/m<sup>2</sup>/yr).

'A' rated properties are the most energy efficient and will tend to have the lowest energy bills.

**IMPORTANT:** This BER is calculated on the basis of data provided to and by the BER Assessor, and using the version of the assessment software quoted below. A future BER assigned to this dwelling may be different, as a result of changes to the dwelling or to the assessment software.