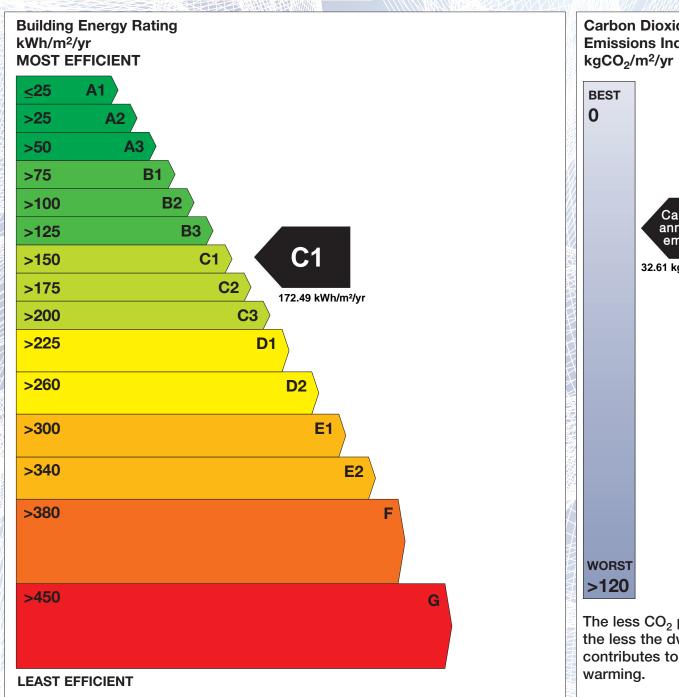

## BER for the building detailed below is:

C<sub>1</sub>

**Address APT 54 TRIMLESTON** HAMLET LANE **BALBRIGGAN** CO. DUBLIN **BER Number** 109872135 Date of Issue 10/06/2017 Valid Until 10/06/2027 Assessor Number 105792 Assessor Company No 105792

The Building Energy Rating (BER) is an indication of the energy performance of this dwelling. It covers energy use for space heating, water heating, ventilation and lighting, calculated on the basis of standard occupancy. It is expressed as primary energy use per unit floor area per year (kWh/m²/yr).

'A' rated properties are the most energy efficient and will tend to have the lowest energy bills.

Carbon Dioxide (CO<sub>2</sub>) **Emissions Indicator** Calculated annual CO<sub>2</sub> emissions 32.61 kgCO<sub>2</sub>/m<sup>2</sup>/yr The less CO<sub>2</sub> produced, the less the dwelling contributes to global