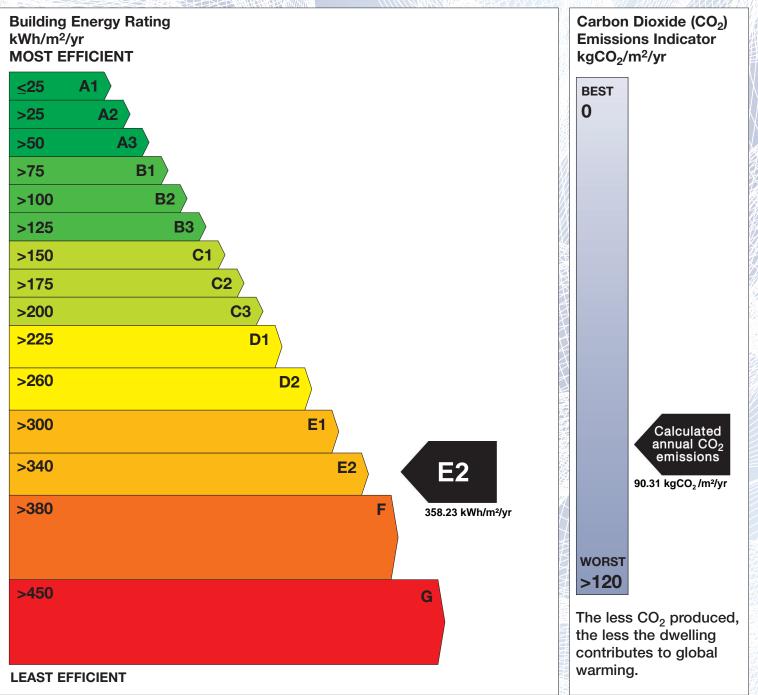

## **Building Energy Rating (BER)**

| BER for the building detailed below is: |                                              | E2       |
|-----------------------------------------|----------------------------------------------|----------|
| Address                                 | 137 MAIN STREET NORTH<br>YOUGHAL<br>CO. CORK |          |
| BER Number                              | 112387915                                    |          |
| Date of Issue                           | 28/06/2019                                   |          |
| Valid Until                             | 28/06/2029                                   |          |
| Assessor Number                         | 102090                                       |          |
| Assessor Company No                     | 102088                                       | NJ ININI |

The Building Energy Rating (BER) is an indication of the energy performance of this dwelling. It covers energy use for space heating, water heating, ventilation and lighting, calculated on the basis of standard occupancy. It is expressed as primary energy use per unit floor area per year (kWh/m<sup>2</sup>/yr).

'A' rated properties are the most energy efficient and will tend to have the lowest energy bills.

**IMPORTANT:** This BER is calculated on the basis of data provided to and by the BER Assessor, and using the version of the assessment software quoted below. A future BER assigned to this dwelling may be different, as a result of changes to the dwelling or to the assessment software.