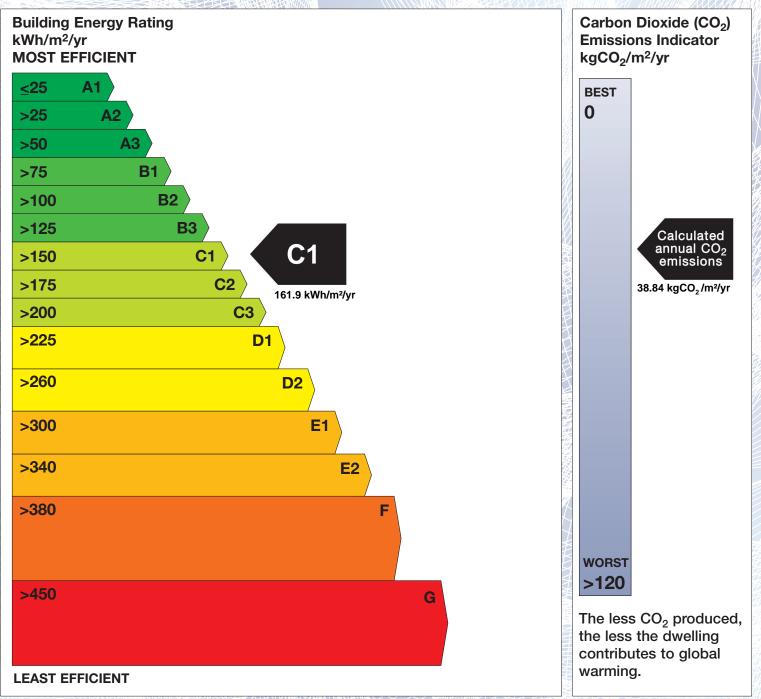

## **Building Energy Rating (BER)**

| BER for the building detailed below is: |                                                                            | C1     |
|-----------------------------------------|----------------------------------------------------------------------------|--------|
| Address                                 | 12 ASCAILL BREEN<br>DUN CHORMAIC<br>DUALLA ROAD<br>CASHEL<br>CO. TIPPERARY |        |
| BER Number                              | 110884749                                                                  |        |
| Date of Issue                           | 03/04/2018                                                                 |        |
| Valid Until                             | 03/04/2028                                                                 |        |
| Assessor Number                         | 105753                                                                     |        |
| Assessor Company No                     | 100158                                                                     | HI NUM |

The Building Energy Rating (BER) is an indication of the energy performance of this dwelling. It covers energy use for space heating, water heating, ventilation and lighting, calculated on the basis of standard occupancy. It is expressed as primary energy use per unit floor area per year (kWh/m<sup>2</sup>/yr).

'A' rated properties are the most energy efficient and will tend to have the lowest energy bills.

**IMPORTANT:** This BER is calculated on the basis of data provided to and by the BER Assessor, and using the version of the assessment software quoted below. A future BER assigned to this dwelling may be different, as a result of changes to the dwelling or to the assessment software.