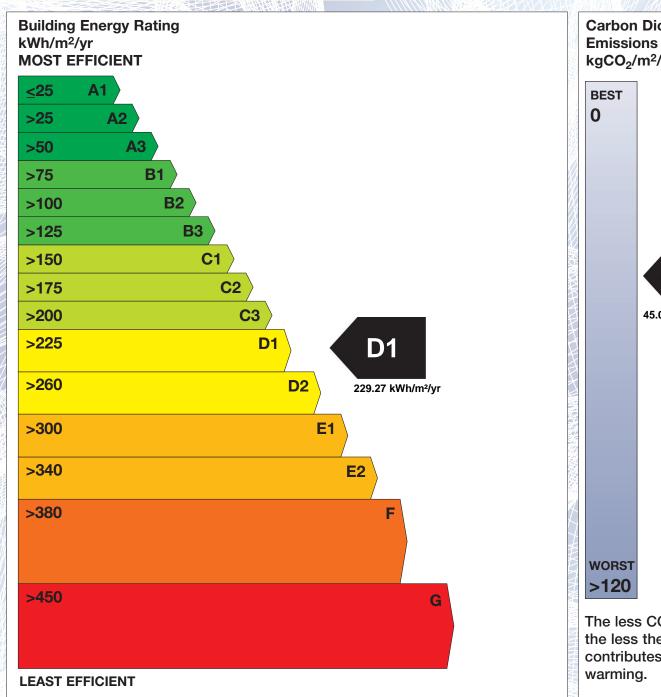

## BER for the building detailed below is:

**D1** 

Address

APARTMENT 15
ASHDOWN STUDENT VILLAGE
ASHBOURNE AVENUE
LIMERICK CITY

Eircode

V94D8F7

BER Number

113461784

'A' rated properties are the most energy efficient and will tend to have the lowest energy bills.

Carbon Dioxide (CO<sub>2</sub>) **Emissions Indicator** kgCO<sub>2</sub>/m<sup>2</sup>/yr Calculated annual CO2 emissions 45.08 kgCO<sub>2</sub>/m<sup>2</sup>/yr The less CO<sub>2</sub> produced, the less the dwelling contributes to global