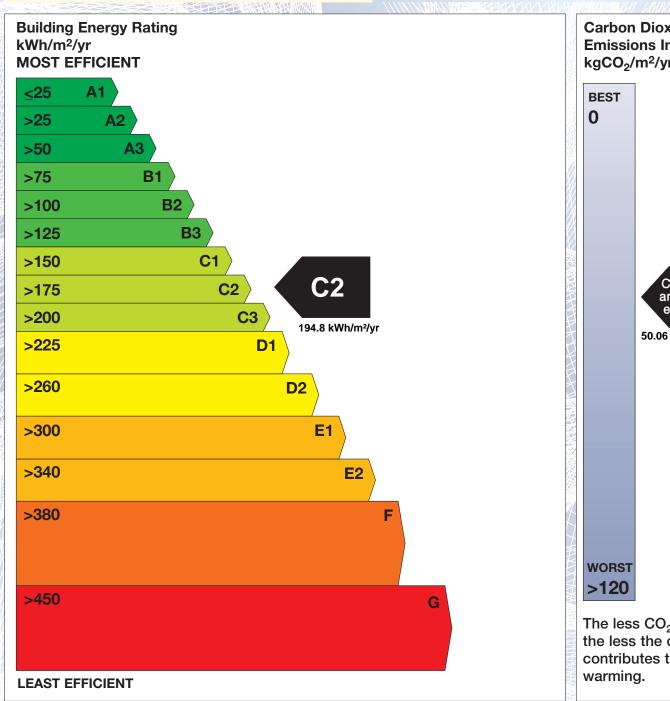

## BER for the building detailed below is:

C<sub>2</sub>

| Address       | 47 HIGHFIELD CRESCENT<br>GREENANE<br>KANTURK<br>CO. CORK |  |
|---------------|----------------------------------------------------------|--|
| BER Number    | 110938917                                                |  |
| Date of Issue | 24/04/2018                                               |  |

Valid Until 24/04/2028 106009 Assessor Number Assessor Company No 105971

The Building Energy Rating (BER) is an indication of the energy performance of this dwelling. It covers energy use for space heating, water heating, ventilation and lighting, calculated on the basis of standard occupancy. It is expressed as primary energy use per unit floor area per year (kWh/m²/yr).

'A' rated properties are the most energy efficient and will tend to have the lowest energy bills.

Carbon Dioxide (CO<sub>2</sub>) **Emissions Indicator** kgCO<sub>2</sub>/m<sup>2</sup>/yr Calculated annual CO2 emissions 50.06 kgCO<sub>2</sub>/m<sup>2</sup>/yr The less CO<sub>2</sub> produced, the less the dwelling contributes to global