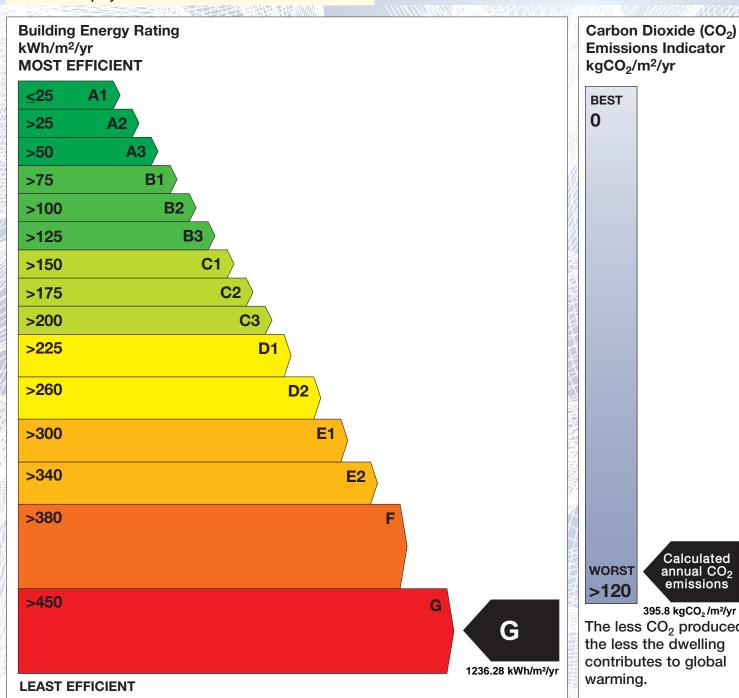

## BER for the building detailed below is:

G

| Address             | DUNMOON CROSS CLOSE<br>TALLOW<br>CO. WATERFORD |
|---------------------|------------------------------------------------|
| BER Number          | 112890496                                      |
| Date of Issue       | 31/01/2020                                     |
| Valid Until         | 31/01/2030                                     |
| Assessor Number     | 105957                                         |
| Assessor Company No | 105956                                         |
| iine                |                                                |

The Building Energy Rating (BER) is an indication of the energy performance of this dwelling. It covers energy use for space heating, water heating, ventilation and lighting, calculated on the basis of standard occupancy. It is expressed as primary energy use per unit floor area per year (kWh/m²/yr).

'A' rated properties are the most energy efficient and will tend to have the lowest energy bills.

**Emissions Indicator** kgCO<sub>2</sub>/m<sup>2</sup>/yr

annual CO<sub>2</sub> emissions 395.8 kgCO<sub>2</sub>/m<sup>2</sup>/yr The less CO<sub>2</sub> produced,

the less the dwelling contributes to global

IMPORTANT: This BER is calculated on the basis of data provided to and by the BER Assessor, and using the version of the assessment software quoted below. A future BER assigned to this dwelling may be different, as a result of changes to the dwelling or to the assessment software.