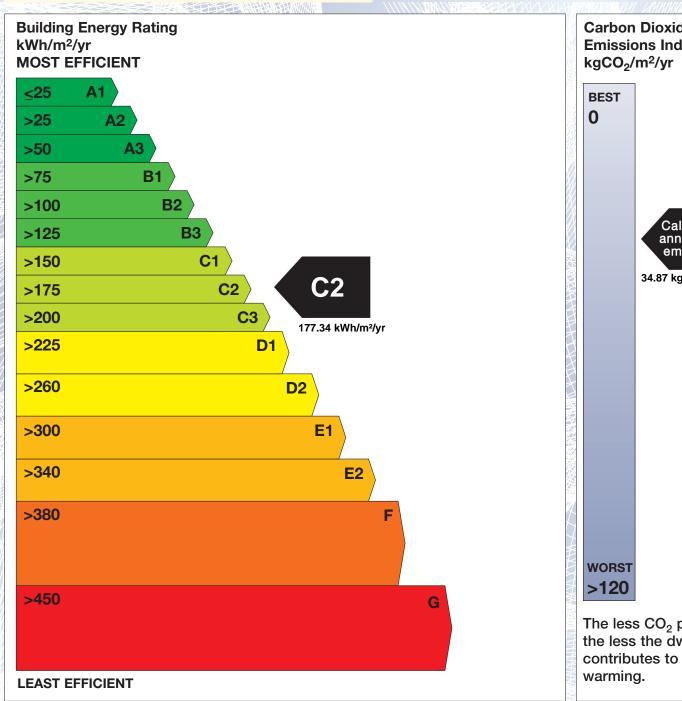

## BER for the building detailed below is:

C<sub>2</sub>

**Address** BLOCK 17

> APT 133 CRATLOE WOOD OLD CRATLOE ROAD

**LIMERICK** CO. LIMERICK

**BER Number** 110262243 Date of Issue 28/09/2017 Valid Until 28/09/2027 Assessor Number 103692 Assessor Company No 103692

The Building Energy Rating (BER) is an indication of the energy performance of this dwelling. It covers energy use for space heating, water heating, ventilation and lighting, calculated on the basis of standard occupancy. It is expressed as primary energy use per unit floor area per year (kWh/m²/yr).

'A' rated properties are the most energy efficient and will tend to have the lowest energy bills.

Carbon Dioxide (CO<sub>2</sub>) **Emissions Indicator** Calculated annual CO2 emissions 34.87 kgCO<sub>2</sub>/m<sup>2</sup>/yr The less CO<sub>2</sub> produced, the less the dwelling contributes to global