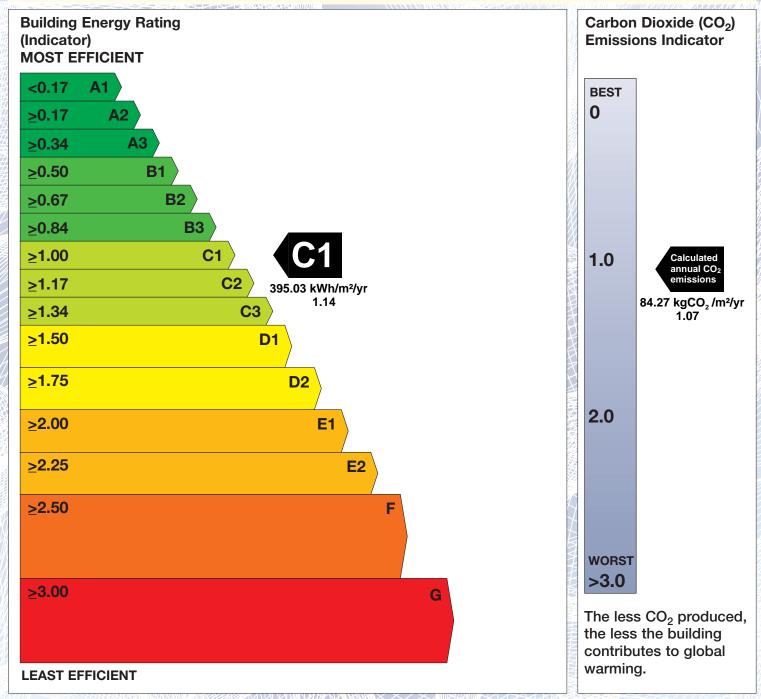

## **Building Energy Rating (BER)**

BER for the building detailed below is:

**C1** 

UNIT 3/4 WESTLINK BUSINESS PARK CLONDRINAGH LIMERICK Co. Limerick

BER Number: 800514879

Building Type: Workshops/maintenance depot