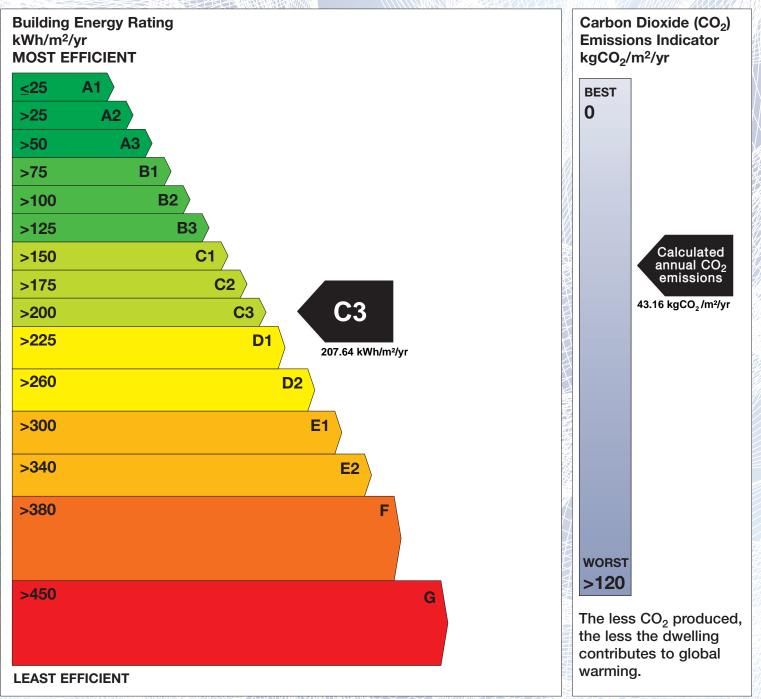

## **Building Energy Rating (BER)**

| BER for the building detailed below is: |                                                         | C3    |
|-----------------------------------------|---------------------------------------------------------|-------|
| Address                                 | 22 WOODLAND DRIVE<br>COLLEGE ROAD<br>MALLOW<br>CO. CORK |       |
| Eircode                                 | P51T3CN                                                 |       |
| BER Number                              | 113191225                                               |       |
| Date of Issue                           | 04/08/2020                                              |       |
| Valid Until                             | 04/08/2030                                              |       |
| Assessor Number                         | 105965                                                  |       |
| Assessor Company No                     | 102624                                                  | HINDA |

The Building Energy Rating (BER) is an indication of the energy performance of this dwelling. It covers energy use for space heating, water heating, ventilation and lighting, calculated on the basis of standard occupancy. It is expressed as primary energy use per unit floor area per year (kWh/m<sup>2</sup>/yr).

'A' rated properties are the most energy efficient and will tend to have the lowest energy bills.

**IMPORTANT:** This BER is calculated on the basis of data provided to and by the BER Assessor, and using the version of the assessment software quoted below. A future BER assigned to this dwelling may be different, as a result of changes to the dwelling or to the assessment software.