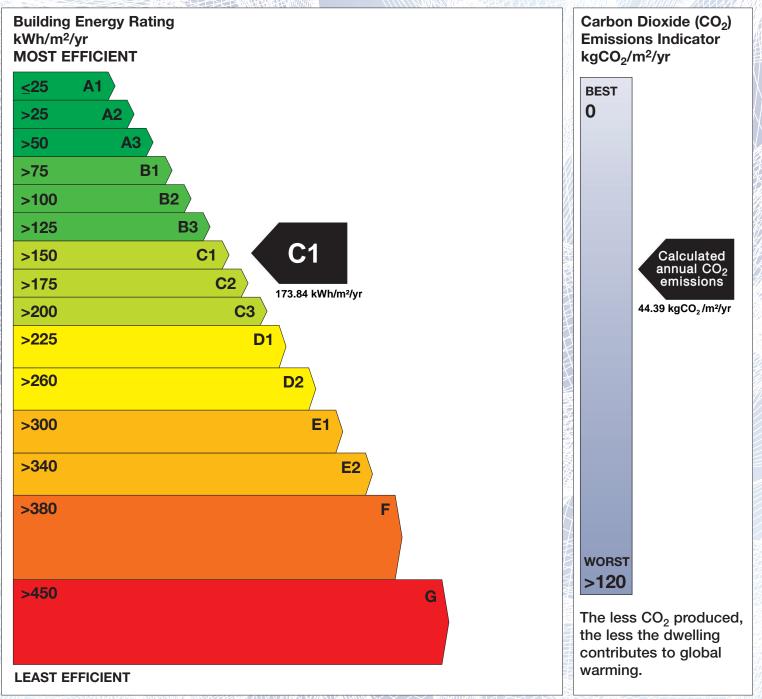

## **Building Energy Rating (BER)**

| BER for the building detailed below is: |                     |                                    | C1     |
|-----------------------------------------|---------------------|------------------------------------|--------|
|                                         | Address             | 51 ASHLEA<br>KILLEA<br>CO. DONEGAL |        |
|                                         | BER Number          | 112547369                          |        |
|                                         | Date of Issue       | 30/08/2019                         |        |
|                                         | Valid Until         | 30/08/2029                         |        |
|                                         | Assessor Number     | 102382                             |        |
|                                         | Assessor Company No | 102380                             | RU SUM |
|                                         |                     |                                    |        |

The Building Energy Rating (BER) is an indication of the energy performance of this dwelling. It covers energy use for space heating, water heating, ventilation and lighting, calculated on the basis of standard occupancy. It is expressed as primary energy use per unit floor area per year (kWh/m<sup>2</sup>/yr).

'A' rated properties are the most energy efficient and will tend to have the lowest energy bills.

**IMPORTANT:** This BER is calculated on the basis of data provided to and by the BER Assessor, and using the version of the assessment software quoted below. A future BER assigned to this dwelling may be different, as a result of changes to the dwelling or to the assessment software.