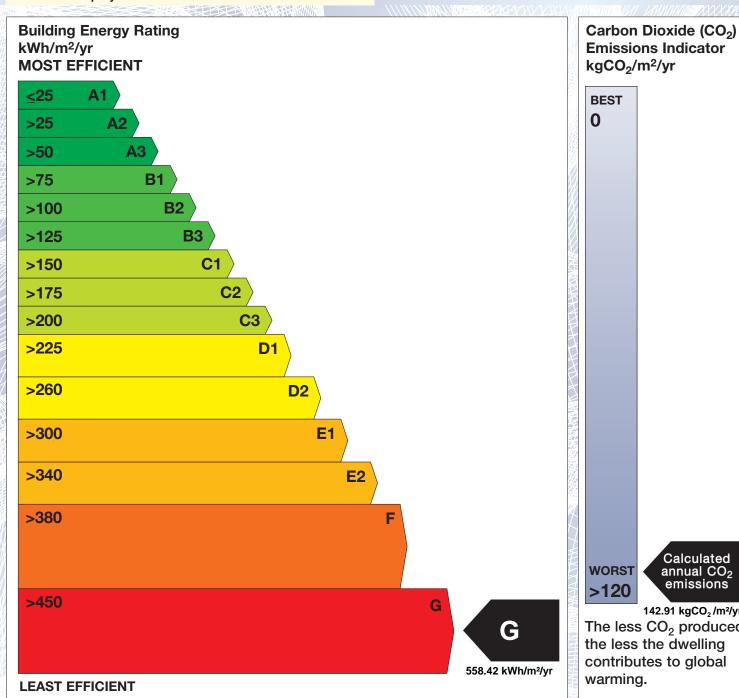

## BER for the building detailed below is:

G

| Address             | TICKINCOR UPPER<br>CLONMEL<br>CO. TIPPERARY |
|---------------------|---------------------------------------------|
| Eircode             | E91YE26                                     |
| BER Number          | 113621775                                   |
| Date of Issue       | 05/01/2021                                  |
| Valid Until         | 05/01/2031                                  |
| Assessor Number     | 104940                                      |
| Assessor Company No | 104940                                      |

The Building Energy Rating (BER) is an indication of the energy performance of this dwelling. It covers energy use for space heating, water heating, ventilation and lighting, calculated on the basis of standard occupancy. It is expressed as primary energy use per unit floor area per year (kWh/m²/yr).

'A' rated properties are the most energy efficient and will tend to have the lowest energy bills.

**Emissions Indicator** 

annual CO<sub>2</sub> emissions 142.91 kgCO<sub>2</sub>/m<sup>2</sup>/yr

The less CO<sub>2</sub> produced, the less the dwelling contributes to global