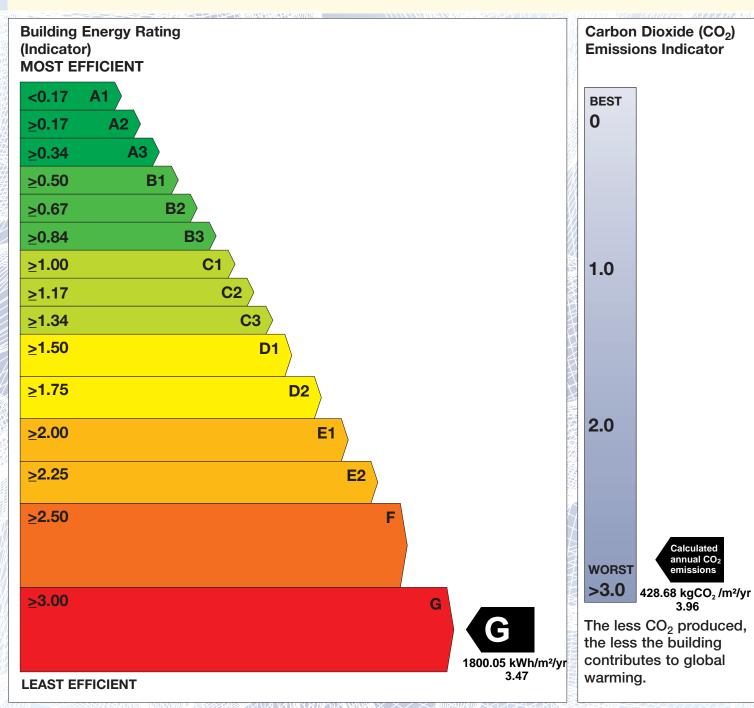

## BER for the building detailed below is:

G

**MAIN STREET SWINFORD** CO. MAYO

**BER Number:** 800332710

**Building Type:** Restaurant/public house

Useful Floor Area (m²):

Main Heating Fuel: **Grid Supplied Electricity** 

**Building Environment:** Heating and Mechanical Vent. The Building Energy Rating (BER) is an indicator of the energy performance of this building. It covers energy use for space heating and cooling, water heating, ventilation and lighting, calculated on the basis of standard operating patterns. It is accompanied by a CO<sub>2</sub> emissions indicator. These indicators are expressed as respective ratios of primary energy use and CO<sub>2</sub> emissions, relative to what would apply for a similar building generally satisfying the Building Regulations 2005. 'A' rated properties are the most energy efficient and will tend to have the lowest energy bills.