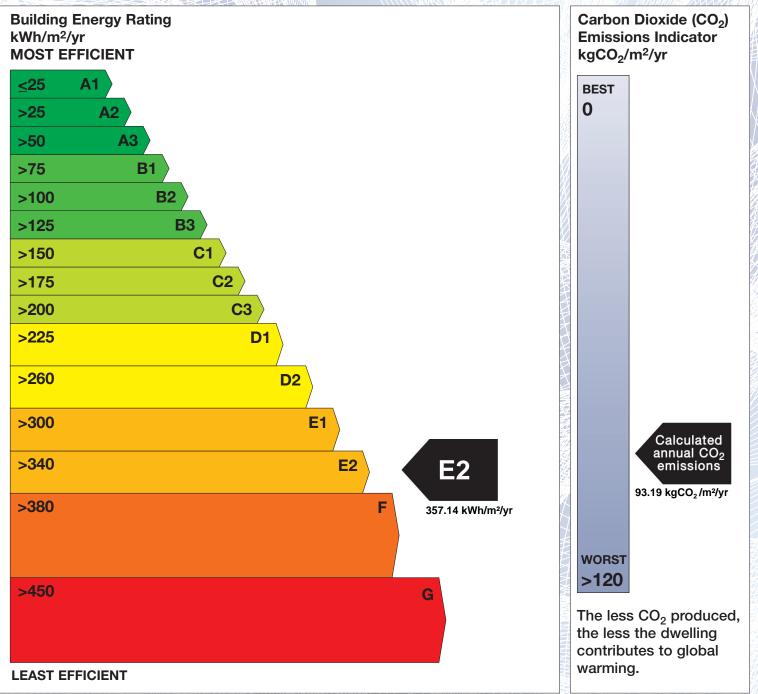

## **Building Energy Rating (BER)**

| BER for the building detailed below is: |                                                     | E2 |
|-----------------------------------------|-----------------------------------------------------|----|
| Address                                 | 3 CAPTAINS TERRACE<br>SCILLY<br>KINSALE<br>CO. CORK |    |
| BER Number                              | 100379890                                           |    |
| Date of Issue                           | 12/03/2016                                          |    |
| Valid Until                             | 12/03/2026                                          |    |
| Assessor Number                         | 102427                                              |    |
| Assessor Company No                     | 102427                                              |    |

The Building Energy Rating (BER) is an indication of the energy performance of this dwelling. It covers energy use for space heating, water heating, ventilation and lighting, calculated on the basis of standard occupancy. It is expressed as primary energy use per unit floor area per year (kWh/m<sup>2</sup>/yr).

'A' rated properties are the most energy efficient and will tend to have the lowest energy bills.

**IMPORTANT:** This BER is calculated on the basis of data provided to and by the BER Assessor, and using the version of the assessment software quoted below. A future BER assigned to this dwelling may be different, as a result of changes to the dwelling or to the assessment software.