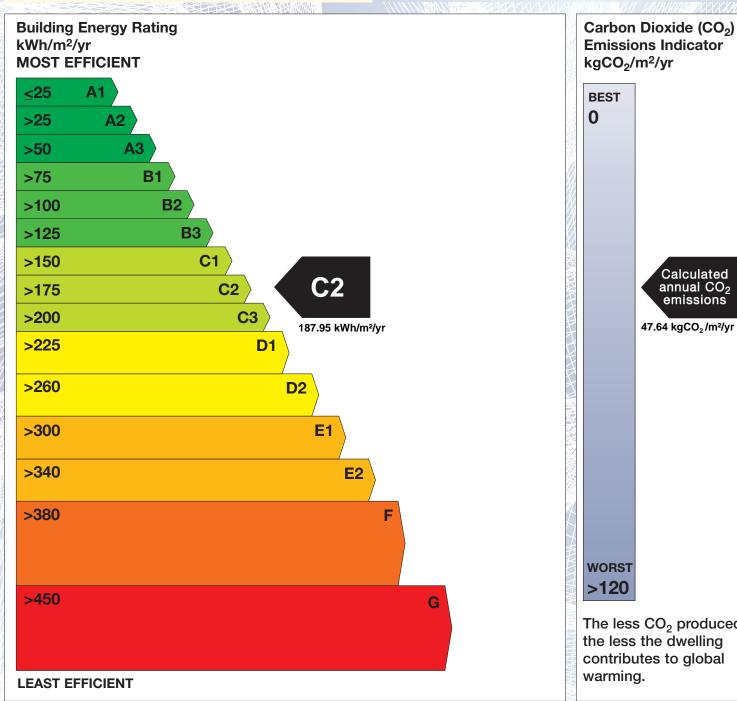

## **Building Energy Rating (BER)**

BER for the building detailed below is:

C<sub>2</sub>

| Address             | 41 RUSH HALL<br>SHANNON ROAD<br>MOUNTRATH<br>CO. LAOIS |
|---------------------|--------------------------------------------------------|
| BER Number          | 107839557                                              |
| Date of Issue       | 19/08/2015                                             |
| Valid Until         | 19/08/2025                                             |
| Assessor Number     | 100092                                                 |
| Assessor Company No | 105303                                                 |

The Building Energy Rating (BER) is an indication of the energy performance of this dwelling. It covers energy use for space heating, water heating, ventilation and lighting, calculated on the basis of standard occupancy. It is expressed as primary energy use per unit floor area per year (kWh/m²/yr).

'A' rated properties are the most energy efficient and will tend to have the lowest energy bills.

**Emissions Indicator** Calculated annual CO2 emissions 47.64 kgCO<sub>2</sub>/m<sup>2</sup>/yr The less CO<sub>2</sub> produced, the less the dwelling contributes to global