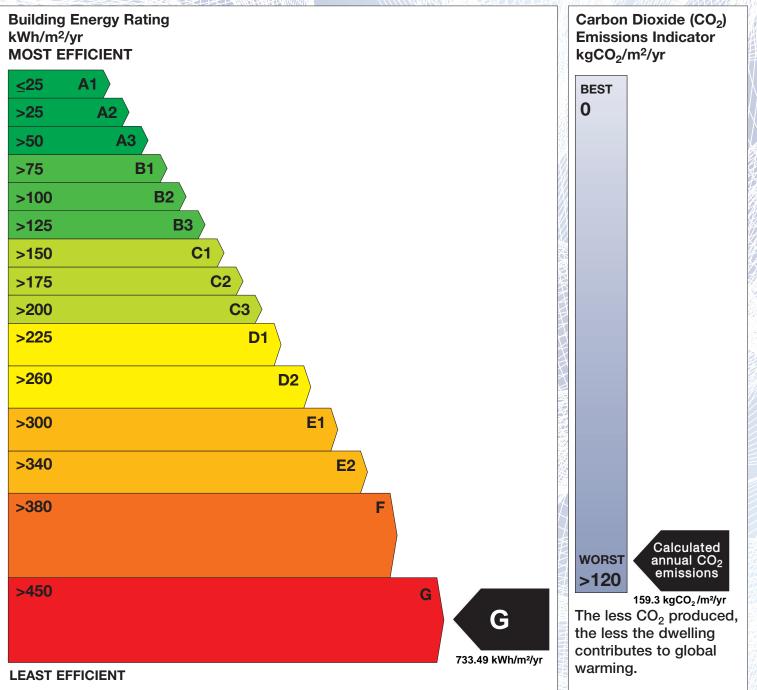

## **Building Energy Rating (BER)**

| BER for the buildi  | ng detailed below is:                     | G   |
|---------------------|-------------------------------------------|-----|
| Address             | 20 MAIN STREET<br>DRIMOLEAGUE<br>CO. CORK |     |
| Eircode             | P47DF10                                   |     |
| BER Number          | 113661755                                 |     |
| Date of Issue       | 06/02/2021                                |     |
| Valid Until         | 06/02/2031                                |     |
| Assessor Number     | 102427                                    |     |
| Assessor Company No | 102427                                    | NIN |
| 16 <sup>10</sup>    |                                           |     |

The Building Energy Rating (BER) is an indication of the energy performance of this dwelling. It covers energy use for space heating, water heating, ventilation and lighting, calculated on the basis of standard occupancy. It is expressed as primary energy use per unit floor area per year (kWh/m<sup>2</sup>/yr).

'A' rated properties are the most energy efficient and will tend to have the lowest energy bills.

**IMPORTANT:** This BER is calculated on the basis of data provided to and by the BER Assessor, and using the version of the assessment software quoted below. A future BER assigned to this dwelling may be different, as a result of changes to the dwelling or to the assessment software.