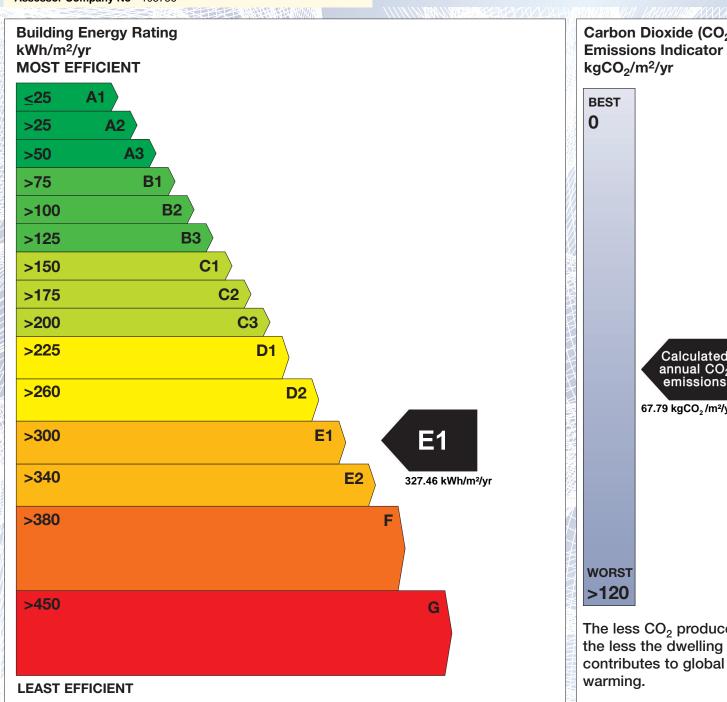

## BER for the building detailed below is:

**E1** 

**Address** 11 GOULDAVOHER ESTATE

> **DOORADOYLE** LIMERICK CO. LIMERICK

**BER Number** 111847075 Date of Issue 13/02/2019 Valid Until 13/02/2029 Assessor Number 105759 Assessor Company No 105756

The Building Energy Rating (BER) is an indication of the energy performance of this dwelling. It covers energy use for space heating, water heating, ventilation and lighting, calculated on the basis of standard occupancy. It is expressed as primary energy use per unit floor area per year (kWh/m²/yr).

'A' rated properties are the most energy efficient and will tend to have the lowest energy bills.

Carbon Dioxide (CO<sub>2</sub>) **Emissions Indicator** Calculated annual CO2 emissions 67.79 kgCO<sub>2</sub>/m<sup>2</sup>/yr The less CO<sub>2</sub> produced, the less the dwelling