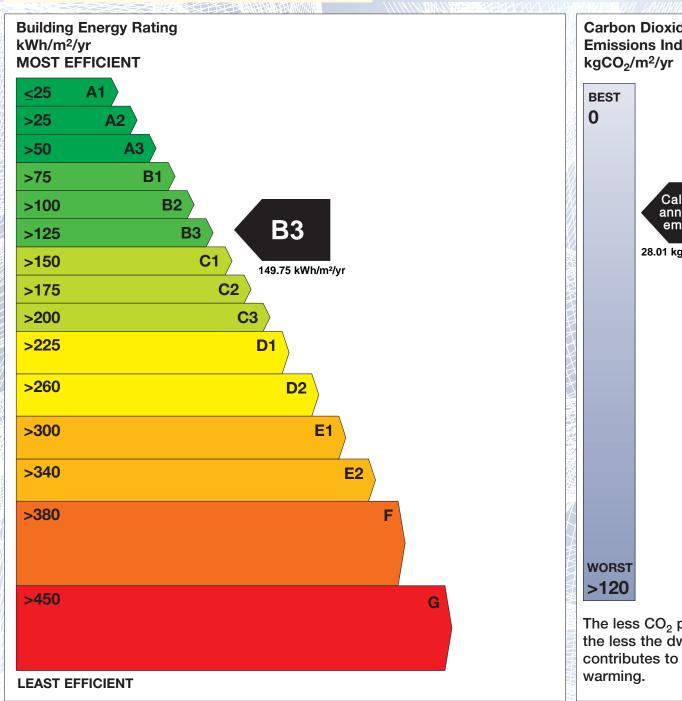

## BER for the building detailed below is:

**B3** 

**Address** 24 SRUTHAN AN PHADRAIG

ST PATRICKS ROAD LIMERICK

CO. LIMERICK

**BER Number** 101988897 Date of Issue 04/04/2019 Valid Until 04/04/2029 Assessor Number 100811 Assessor Company No 100811

The Building Energy Rating (BER) is an indication of the energy performance of this dwelling. It covers energy use for space heating, water heating, ventilation and lighting, calculated on the basis of standard occupancy. It is expressed as primary energy use per unit floor area per year (kWh/m²/yr).

'A' rated properties are the most energy efficient and will tend to have the lowest energy bills.

Carbon Dioxide (CO<sub>2</sub>) **Emissions Indicator** Calculated annual CO2 emissions 28.01 kgCO<sub>2</sub>/m<sup>2</sup>/yr The less CO<sub>2</sub> produced, the less the dwelling contributes to global