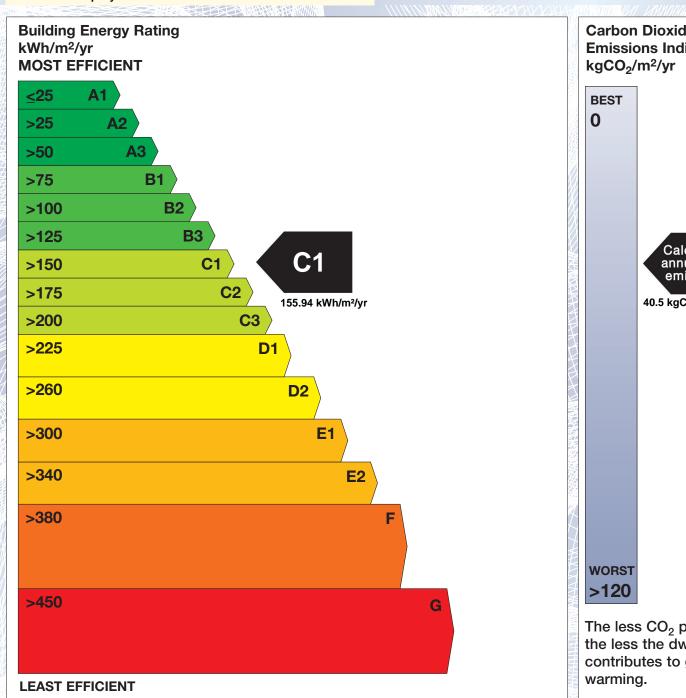

## **Building Energy Rating (BER)**

BER for the building detailed below is:

C<sub>1</sub>

**Address TOOR NEWTOWN NENAGH** CO. TIPPERARY Eircode **BER Number** 113645139 Date of Issue 26/01/2021 Valid Until 26/01/2031 Assessor Number 106084 Assessor Company No 104592

'A' rated properties are the most energy efficient and will tend to have the lowest energy bills.

Carbon Dioxide (CO<sub>2</sub>) **Emissions Indicator** Calculated annual CO<sub>2</sub> emissions 40.5 kgCO<sub>2</sub>/m<sup>2</sup>/yr The less CO<sub>2</sub> produced, the less the dwelling contributes to global