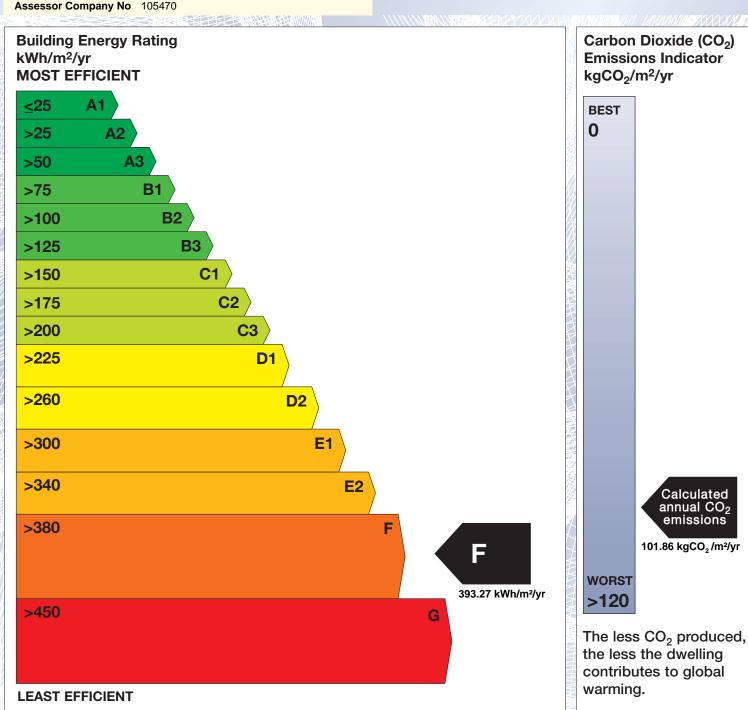

## BER for the building detailed below is:

F

| Address         | 47 ANNABELLA PARK<br>MALLOW<br>CO. CORK |  |
|-----------------|-----------------------------------------|--|
| BER Number      | 107378697                               |  |
| Date of Issue   | 06/03/2015                              |  |
| Valid Until     | 06/03/2025                              |  |
| Assessor Number | 105470                                  |  |

The Building Energy Rating (BER) is an indication of the energy performance of this dwelling. It covers energy use for space heating, water heating, ventilation and lighting, calculated on the basis of standard occupancy. It is expressed as primary energy use per unit floor area per year (kWh/m²/yr).

'A' rated properties are the most energy efficient and will tend to have the lowest energy bills.

**Emissions Indicator** Calculated annual CO<sub>2</sub> emissions 101.86 kgCO<sub>2</sub>/m<sup>2</sup>/yr