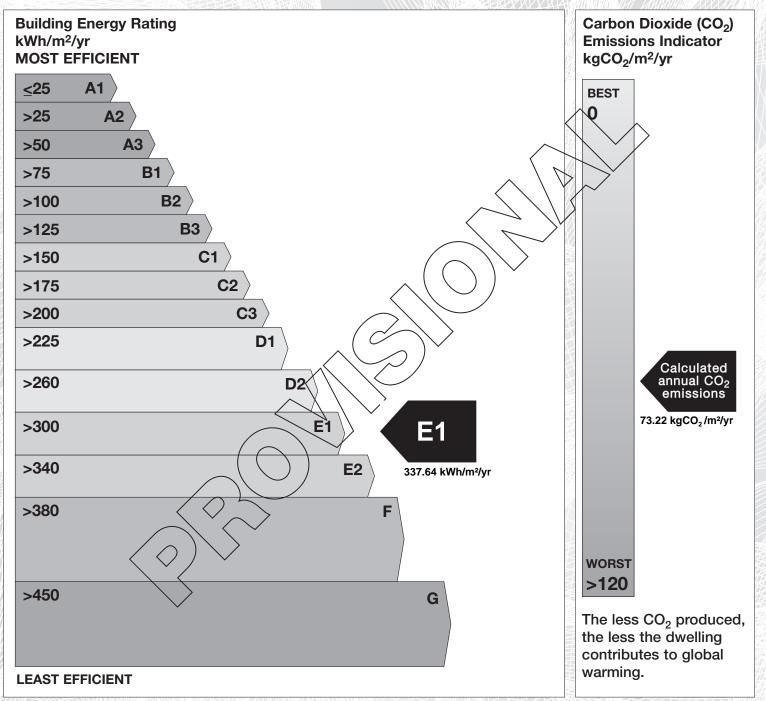

## **Provisional Building Energy Rating (BER)**

| Provisional BER for the building detailed below is: |                                                     | E1 |
|-----------------------------------------------------|-----------------------------------------------------|----|
| Address                                             | 17 LIS NA GREINE,<br>LISMIRE,<br>MALLOW<br>CO. CORK |    |
| Eircode                                             |                                                     |    |
| BER Number                                          | 113728851                                           |    |
| Date of Issue                                       | 22/03/2021                                          |    |
| Valid Until                                         | 22/03/2023                                          |    |
| Assessor Number                                     | 107303                                              |    |
| Assessor Company No                                 | 102624                                              |    |

The Building Energy Rating (BER) is an indication of the energy performance of this dwelling. It covers energy use for space heating, water heating, ventilation and lighting, calculated on the basis of standard occupancy. It is expressed as primary energy use per unit floor area per year (kWh/m<sup>2</sup>/yr).

'A' rated properties are the most energy efficient and will tend to have the lowest energy bills.

**IMPORTANT:** This provisional BER is calculated on the basis of pre-construction plans and specifications provided to the BER assessor, and using the version of the assessment software quoted below. The BER assigned to this dwelling on completion may be different, in the event of changes to those plans or specifications, or to the assessment software.