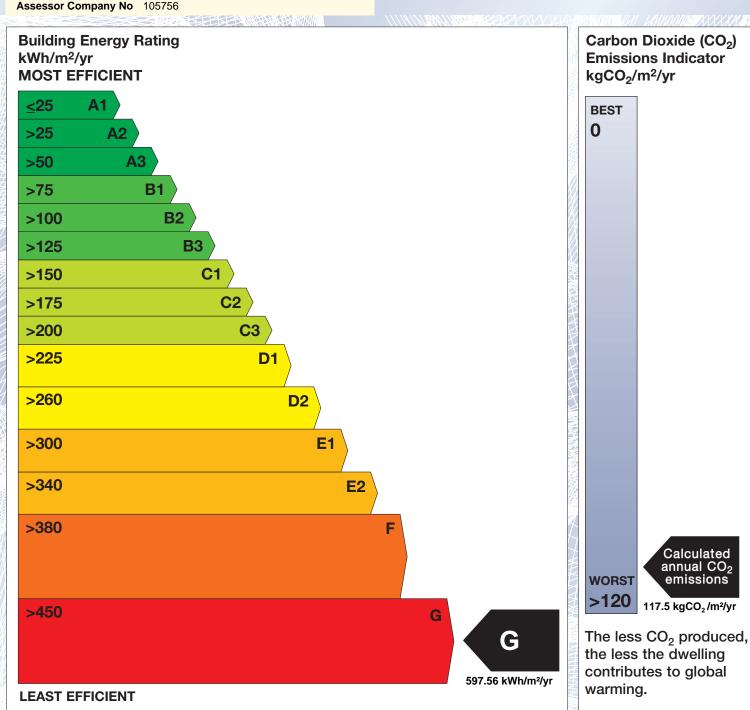

## BER for the building detailed below is:

G

| Address         | BALLYHAISE PHARMACY<br>ACCOMODATION<br>THE SQUARE, BALLYHAISE<br>CO. CAVAN |
|-----------------|----------------------------------------------------------------------------|
| BER Number      | 111701868                                                                  |
| Date of Issue   | 24/01/2019                                                                 |
| Valid Until     | 24/01/2029                                                                 |
| Assessor Number | 105759                                                                     |
|                 | 405750                                                                     |

The Building Energy Rating (BER) is an indication of the energy performance of this dwelling. It covers energy use for space heating, water heating, ventilation and lighting, calculated on the basis of standard occupancy. It is expressed as primary energy use per unit floor area per year (kWh/m²/yr).

'A' rated properties are the most energy efficient and will tend to have the lowest energy bills.

**Emissions Indicator** Calculated annual CO<sub>2</sub> emissions 117.5 kgCO<sub>2</sub>/m<sup>2</sup>/yr