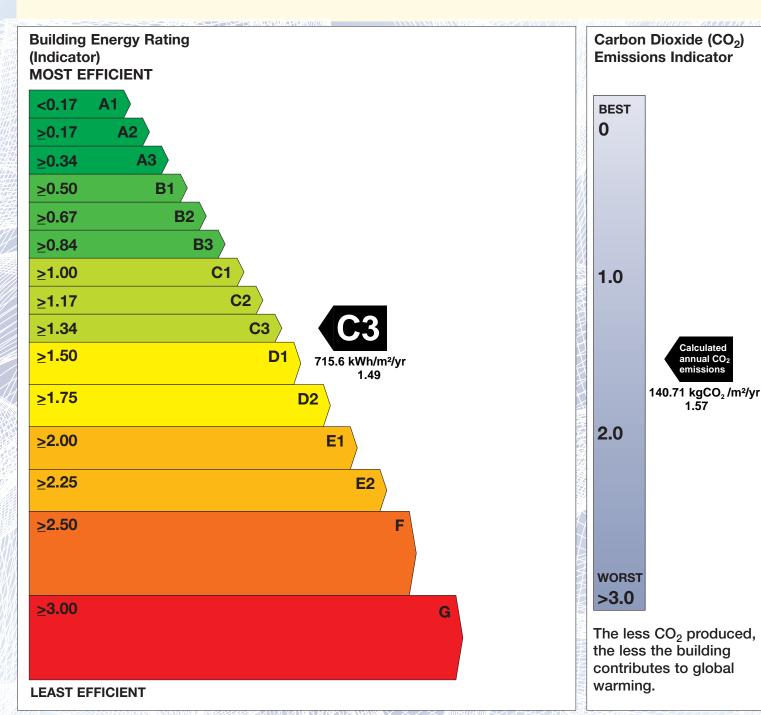

## **Building Energy Rating (BER)**

BER for the building detailed below is:

**C**3

UNIT 13 ROSLEVAN SHOPPING CENTRE TULLA ROAD ENNIS Co. Clare V95 RV0D

BER Number: 800747735

Building Type: Retail/Financial and Professio

Useful Floor Area (m²): nal services 236

Main Heating Fuel: Grid Supplied Electricity
Building Environment: Heating and Mechanical Vent.

The Building Energy Rating (BER) is an indicator of the energy performance of this building. It covers energy use for space heating and cooling, water heating, ventilation and lighting, calculated on the basis of standard operating patterns. It is accompanied by a  $\rm CO_2$  emissions indicator. These indicators are expressed as respective ratios of primary energy use and  $\rm CO_2$  emissions, relative to what would apply for a similar building generally satisfying the Building Regulations 2005. 'A' rated properties are the most energy efficient and will tend to have the lowest energy bills.