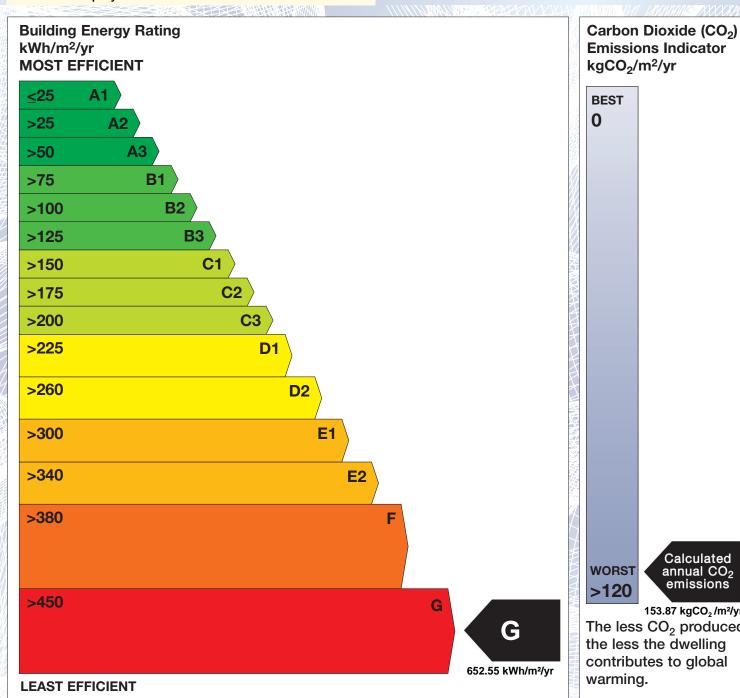

## BER for the building detailed below is:

G

**Address BALLYFOOKEEN BRUREE KILMALLOCK** CO. LIMERICK Eircode V35V565 **BER Number** 113682108 Date of Issue 21/02/2021 Valid Until 21/02/2031 Assessor Number 102298 Assessor Company No 104660

The Building Energy Rating (BER) is an indication of the energy performance of this dwelling. It covers energy use for space heating, water heating, ventilation and lighting, calculated on the basis of standard occupancy. It is expressed as primary energy use per unit floor area per year (kWh/m²/yr).

'A' rated properties are the most energy efficient and will tend to have the lowest energy bills.

**Emissions Indicator** 

Calculated annual CO<sub>2</sub> emissions

153.87 kgCO<sub>2</sub>/m<sup>2</sup>/yr The less CO<sub>2</sub> produced, the less the dwelling contributes to global