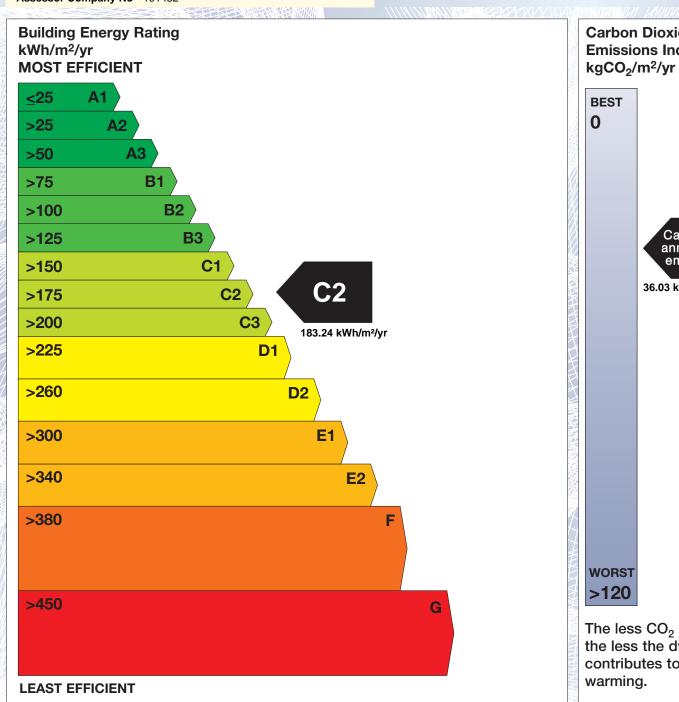

## **Building Energy Rating (BER)**

BER for the building detailed below is:

C<sub>2</sub>

| Address             | 52 MILL RACE<br>MIDLETON<br>CO. CORK |
|---------------------|--------------------------------------|
| Eircode             | P25HE03                              |
| BER Number          | 110893062                            |
| Date of Issue       | 05/11/2020                           |
| Valid Until         | 05/11/2030                           |
| Assessor Number     | 101482                               |
| Assessor Company No | 101482                               |

The Building Energy Rating (BER) is an indication of the energy performance of this dwelling. It covers energy use for space heating, water heating, ventilation and lighting, calculated on the basis of standard occupancy. It is expressed as primary energy use per unit floor area per year (kWh/m²/yr).

'A' rated properties are the most energy efficient and will tend to have the lowest energy bills.

Carbon Dioxide (CO<sub>2</sub>) **Emissions Indicator** Calculated annual CO<sub>2</sub> emissions 36.03 kgCO<sub>2</sub>/m<sup>2</sup>/yr The less CO<sub>2</sub> produced, the less the dwelling contributes to global