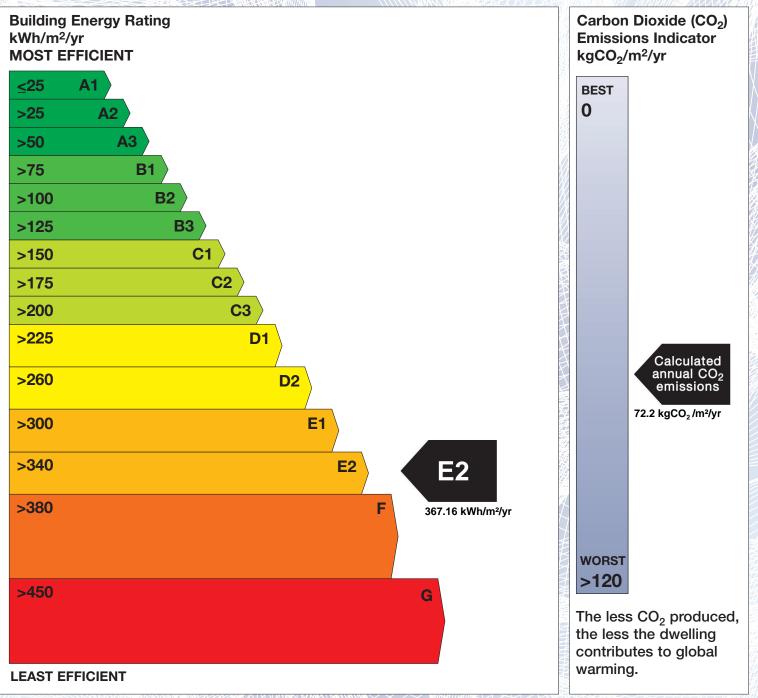

## **Building Energy Rating (BER)**

| BER for the building detailed below is: |                                                                                | E2     |
|-----------------------------------------|--------------------------------------------------------------------------------|--------|
| Address                                 | SUGARLOAF VIEW APT 2<br>BALLYWALTRIM HEIGHTS<br>BRAY<br>WICKLOW<br>CO. WICKLOW |        |
| Eircode                                 | A98CV07                                                                        |        |
| BER Number                              | 113802334                                                                      |        |
| Date of Issue                           | 01/05/2021                                                                     |        |
| Valid Until                             | 01/05/2031                                                                     |        |
| Assessor Number                         | 105965                                                                         |        |
| Assessor Company No                     | 102624                                                                         | 81 N W |

The Building Energy Rating (BER) is an indication of the energy performance of this dwelling. It covers energy use for space heating, water heating, ventilation and lighting, calculated on the basis of standard occupancy. It is expressed as primary energy use per unit floor area per year (kWh/m<sup>2</sup>/yr).

'A' rated properties are the most energy efficient and will tend to have the lowest energy bills.

**IMPORTANT:** This BER is calculated on the basis of data provided to and by the BER Assessor, and using the version of the assessment software quoted below. A future BER assigned to this dwelling may be different, as a result of changes to the dwelling or to the assessment software.