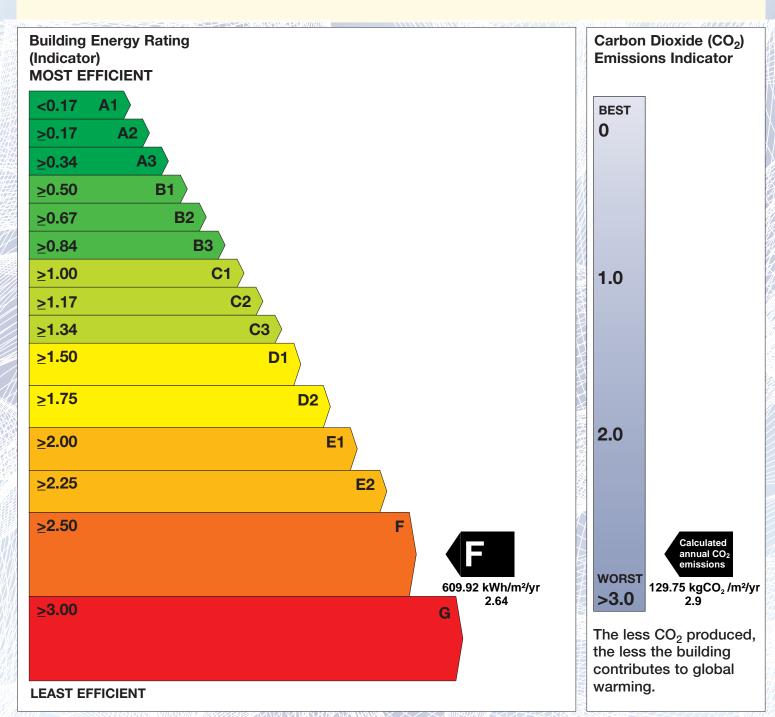

## **Building Energy Rating (BER)**

BER for the building detailed below is:

F

RETAIL 15 MARKET STREET LISTOWEL Co. Kerry V31 VF83

BER Number: 800758104

Building Type: Retail/Financial and Professio

Useful Floor Area (m²): nal services

Main Heating Fuel: Dual Fuel (Mineral + Wood)
Building Environment: Heating and Mechanical Vent.

The Building Energy Rating (BER) is an indicator of the energy performance of this building. It covers energy use for space heating and cooling, water heating, ventilation and lighting, calculated on the basis of standard operating patterns. It is accompanied by a  $\rm CO_2$  emissions indicator. These indicators are expressed as respective ratios of primary energy use and  $\rm CO_2$  emissions, relative to what would apply for a similar building generally satisfying the Building Regulations 2005. 'A' rated properties are the most energy efficient and will tend to have the lowest energy bills.