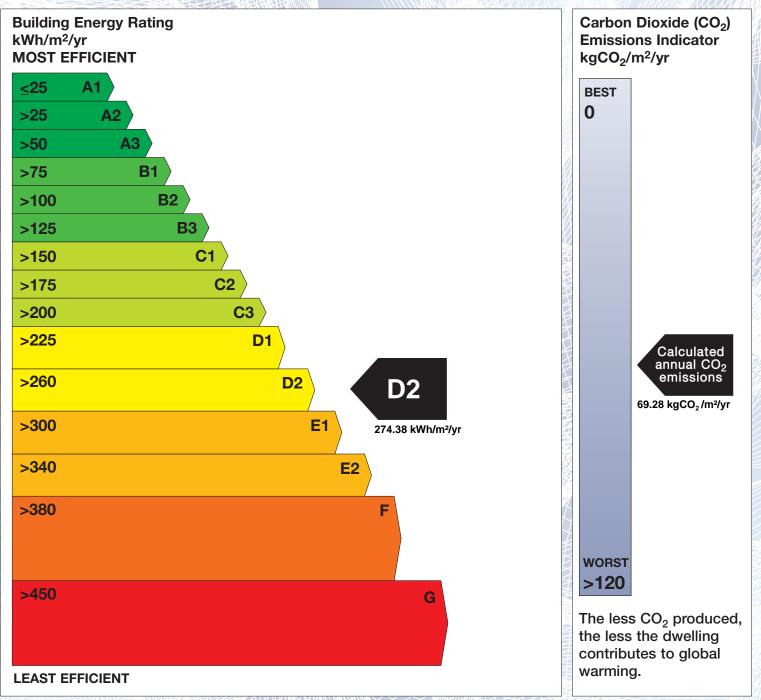

## **Building Energy Rating (BER)**

| BER for the building detailed below is: |                                       | D2       |
|-----------------------------------------|---------------------------------------|----------|
| Address                                 | SLIEVEBAUN<br>MONASEED<br>CO. WEXFORD |          |
| Eircode                                 | Y25X372                               |          |
| BER Number                              | 113193585                             |          |
| Date of Issue                           | 07/05/2021                            |          |
| Valid Until                             | 07/05/2031                            |          |
| Assessor Number                         | 105417                                |          |
| Assessor Company No                     | 104592                                | N ( N IV |
| in <sup>gen</sup> set a                 |                                       |          |

The Building Energy Rating (BER) is an indication of the energy performance of this dwelling. It covers energy use for space heating, water heating, ventilation and lighting, calculated on the basis of standard occupancy. It is expressed as primary energy use per unit floor area per year (kWh/m<sup>2</sup>/yr).

'A' rated properties are the most energy efficient and will tend to have the lowest energy bills.

**IMPORTANT:** This BER is calculated on the basis of data provided to and by the BER Assessor, and using the version of the assessment software quoted below. A future BER assigned to this dwelling may be different, as a result of changes to the dwelling or to the assessment software.