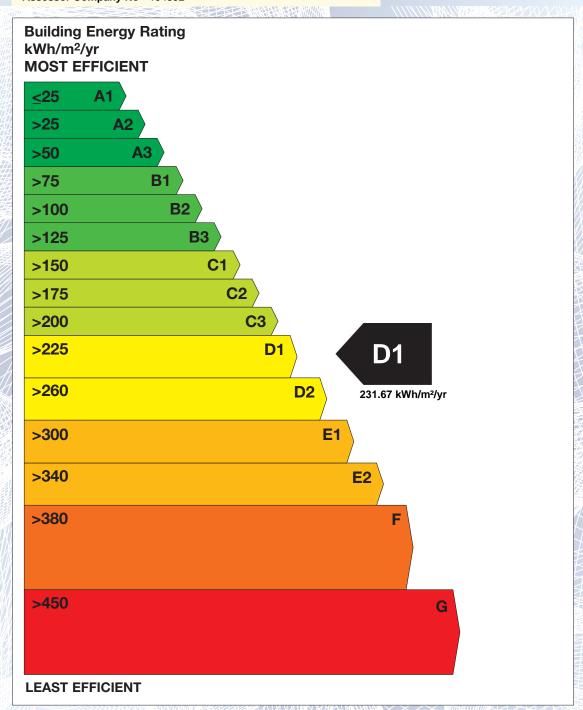

## BER for the building detailed below is:

**D1** 

| Address             | 13 ELM DRIVE<br>ATHLUMNEY WOOD<br>NAVAN<br>CO. MEATH |
|---------------------|------------------------------------------------------|
| BER Number          | 112705157                                            |
| Date of Issue       | 29/10/2019                                           |
| Valid Until         | 29/10/2029                                           |
| Assessor Number     | 106084                                               |
| Assessor Company No | 104592                                               |

The Building Energy Rating (BER) is an indication of the energy performance of this dwelling. It covers energy use for space heating, water heating, ventilation and lighting, calculated on the basis of standard occupancy. It is expressed as primary energy use per unit floor area per year (kWh/m²/yr).