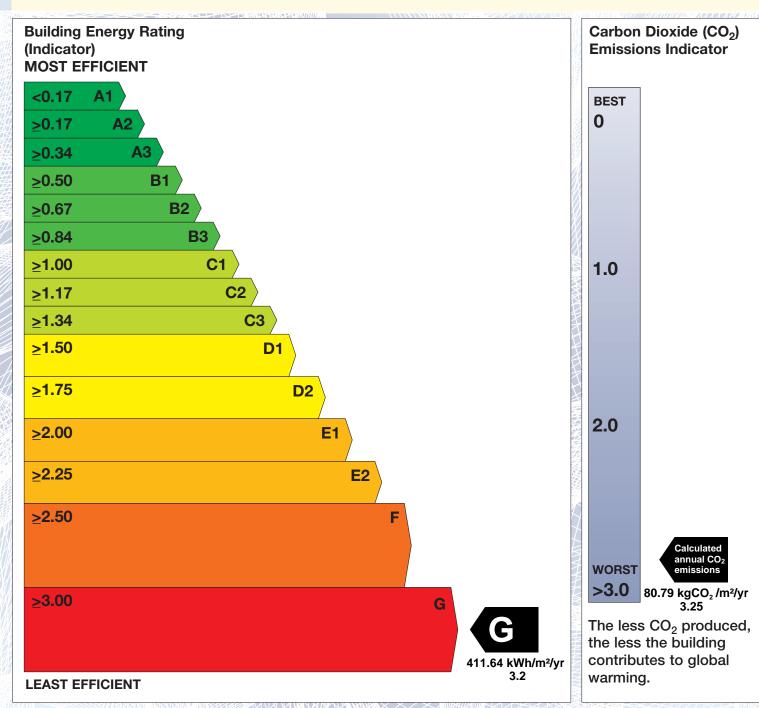

## **Building Energy Rating (BER)**

## BER for the building detailed below is:

UNIT G1 EASTWAY BUSINESS PARK BALLYSIMON ROAD LIMERICK

BER Number: 800758245

Building Type: Offices and Workshop businesse

Useful Floor Area (m²): 373

Main Heating Fuel: Grid Supplied Electricity
Building Environment: Heating and Natural Ventilation

The Building Energy Rating (BER) is an indicator of the energy performance of this building. It covers energy use for space heating and cooling, water heating, ventilation and lighting, calculated on the basis of standard operating patterns. It is accompanied by a  $\rm CO_2$  emissions indicator. These indicators are expressed as respective ratios of primary energy use and  $\rm CO_2$  emissions, relative to what would apply for a similar building generally satisfying the Building Regulations 2005. 'A' rated properties are the most energy efficient and will tend to have the lowest energy bills.