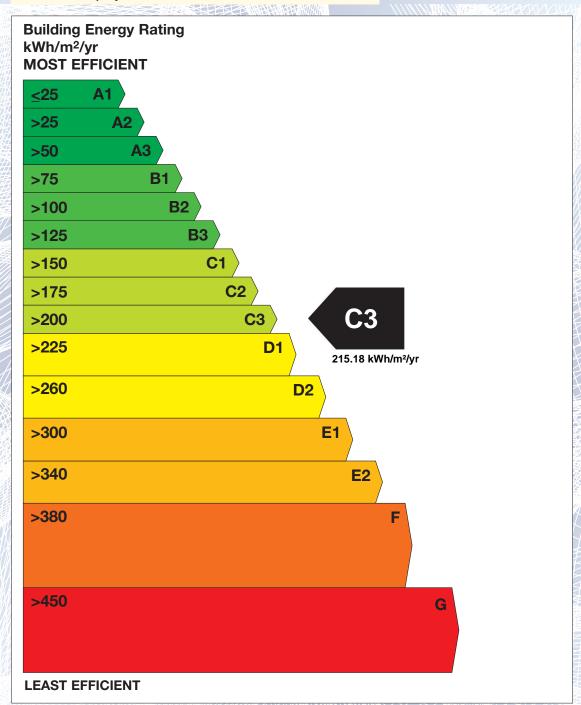

## BER for the building detailed below is:

Assessor Company No 105971

**C3** 

| Address         | FLEMINGSTOWN<br>ARDFINNAN<br>CLONMEL<br>CO. TIPPERARY |
|-----------------|-------------------------------------------------------|
| BER Number      | 107345522                                             |
| Date of Issue   | 04/07/2019                                            |
| Valid Until     | 04/07/2029                                            |
| Assessor Number | 106009                                                |

The Building Energy Rating (BER) is an indication of the energy performance of this dwelling. It covers energy use for space heating, water heating, ventilation and lighting, calculated on the basis of standard occupancy. It is expressed as primary energy use per unit floor area per year (kWh/m²/yr).