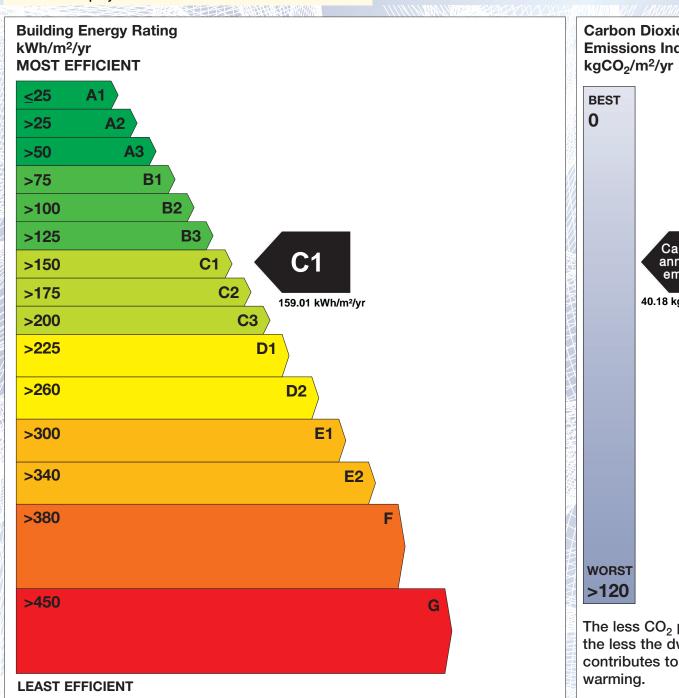

## BER for the building detailed below is:

C<sub>1</sub>

| Address             | 31 CLUAIN AOIBHINN<br>SWELLAN LOWER<br>CAVAN<br>CO. CAVAN |
|---------------------|-----------------------------------------------------------|
| Eircode             | H12DF24                                                   |
| BER Number          | 108010810                                                 |
| Date of Issue       | 15/10/2020                                                |
| Valid Until         | 15/10/2030                                                |
| Assessor Number     | 102310                                                    |
| Assessor Company No | 102310                                                    |

The Building Energy Rating (BER) is an indication of the energy performance of this dwelling. It covers energy use for space heating, water heating, ventilation and lighting, calculated on the basis of standard occupancy. It is expressed as primary energy use per unit floor area per year (kWh/m²/yr).

'A' rated properties are the most energy efficient and will tend to have the lowest energy bills.

Carbon Dioxide (CO<sub>2</sub>) **Emissions Indicator** Calculated annual CO<sub>2</sub> emissions 40.18 kgCO<sub>2</sub>/m<sup>2</sup>/yr The less CO<sub>2</sub> produced, the less the dwelling contributes to global