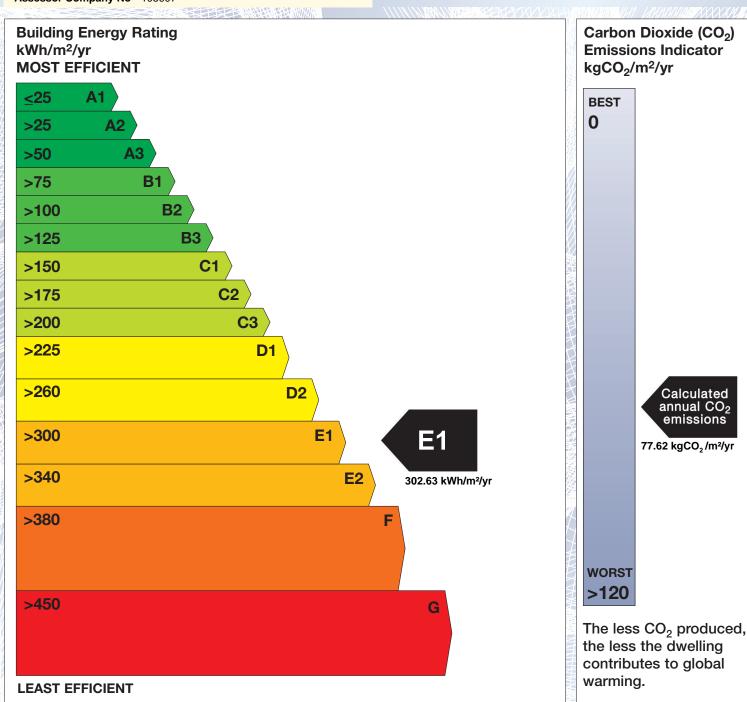

## BER for the building detailed below is:

**E1** 

**Address CURRAHEEN NORTH ASKEATON** CO. LIMERICK Eircode V94VY6A **BER Number** 113112593 Date of Issue 26/06/2020 Valid Until 26/06/2030 Assessor Number 105998 Assessor Company No 105997

The Building Energy Rating (BER) is an indication of the energy performance of this dwelling. It covers energy use for space heating, water heating, ventilation and lighting, calculated on the basis of standard occupancy. It is expressed as primary energy use per unit floor area per year (kWh/m²/yr).

'A' rated properties are the most energy efficient and will tend to have the lowest energy bills.

Carbon Dioxide (CO<sub>2</sub>) **Emissions Indicator** Calculated annual CO2 emissions 77.62 kgCO<sub>2</sub>/m<sup>2</sup>/yr