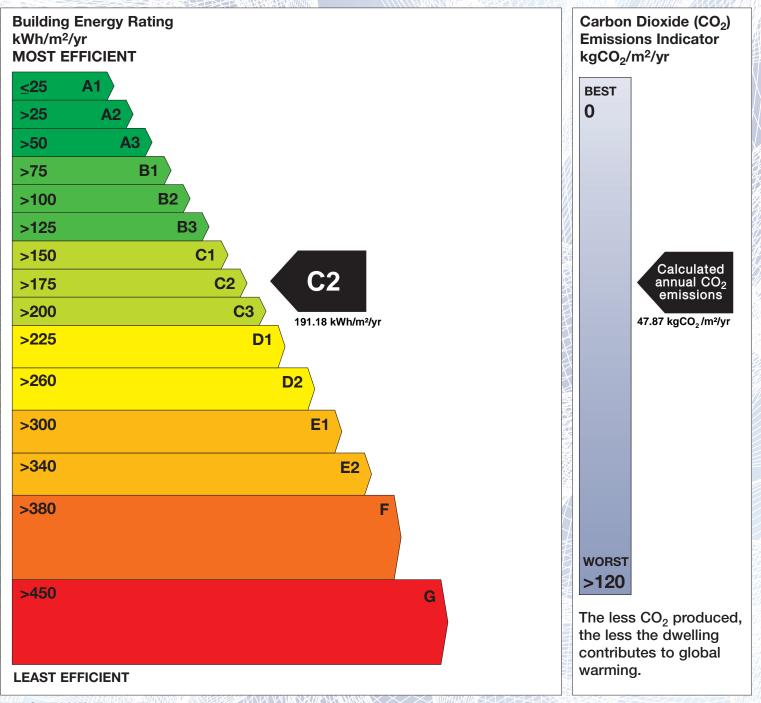

## **Building Energy Rating (BER)**

| BER for the building detailed below is: |                                                 | C2         |
|-----------------------------------------|-------------------------------------------------|------------|
| Address                                 | GLENVIEW<br>GRANIG<br>MINANE BRIDGE<br>CO. CORK |            |
| BER Number                              | 110351095                                       |            |
| Date of Issue                           | 02/11/2017                                      |            |
| Valid Until                             | 02/11/2027                                      |            |
| Assessor Number                         | 100955                                          |            |
| Assessor Company No                     | 100955                                          | 951 INIVIA |

The Building Energy Rating (BER) is an indication of the energy performance of this dwelling. It covers energy use for space heating, water heating, ventilation and lighting, calculated on the basis of standard occupancy. It is expressed as primary energy use per unit floor area per year (kWh/m<sup>2</sup>/yr).

'A' rated properties are the most energy efficient and will tend to have the lowest energy bills.

**IMPORTANT:** This BER is calculated on the basis of data provided to and by the BER Assessor, and using the version of the assessment software quoted below. A future BER assigned to this dwelling may be different, as a result of changes to the dwelling or to the assessment software.