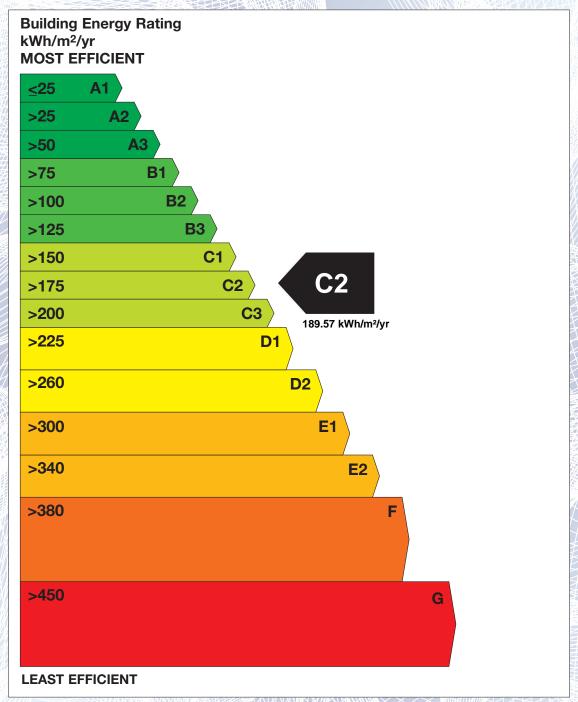

## BER for the building detailed below is:

C<sub>2</sub>

Address 12 CHURCHFIELD
ST PATRICKS ROAD
LIMERICK
CO. LIMERICK

BER Number 103075578

Date of Issue 21/05/2019

Valid Until 21/05/2029

Assessor Number 102128

Assessor Company No 104823

The Building Energy Rating (BER) is an indication of the energy performance of this dwelling. It covers energy use for space heating, water heating, ventilation and lighting, calculated on the basis of standard occupancy. It is expressed as primary energy use per unit floor area per year (kWh/m²/yr).