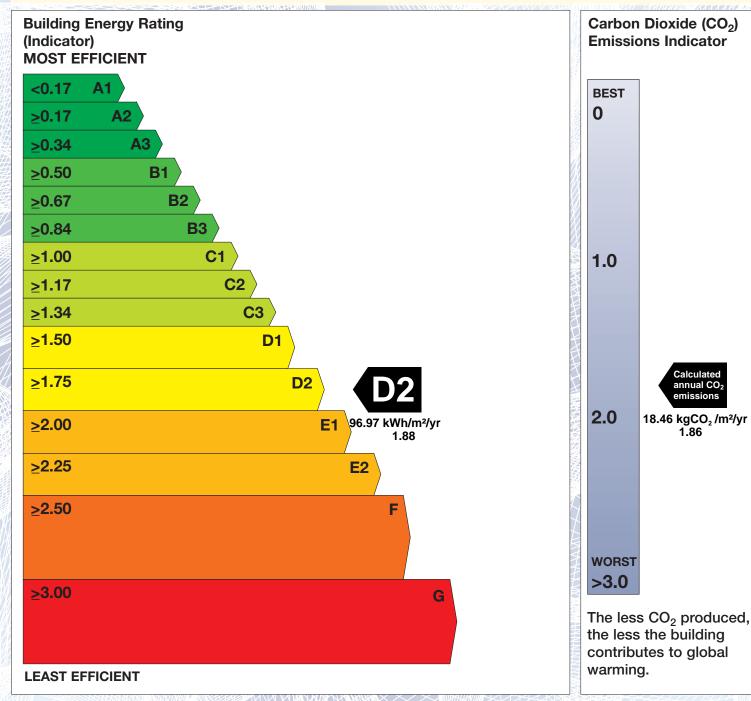

## **Building Energy Rating (BER)**

BER for the building detailed below is:

**D2** 

MULLAGHCOR EMYVALE CO. MONAGHAN H18 CX59

BER Number: 800790222

Building Type: Offices and Workshop businesse

Useful Floor Area (m²): 1372
Main Heating Fuel: Natural Gas