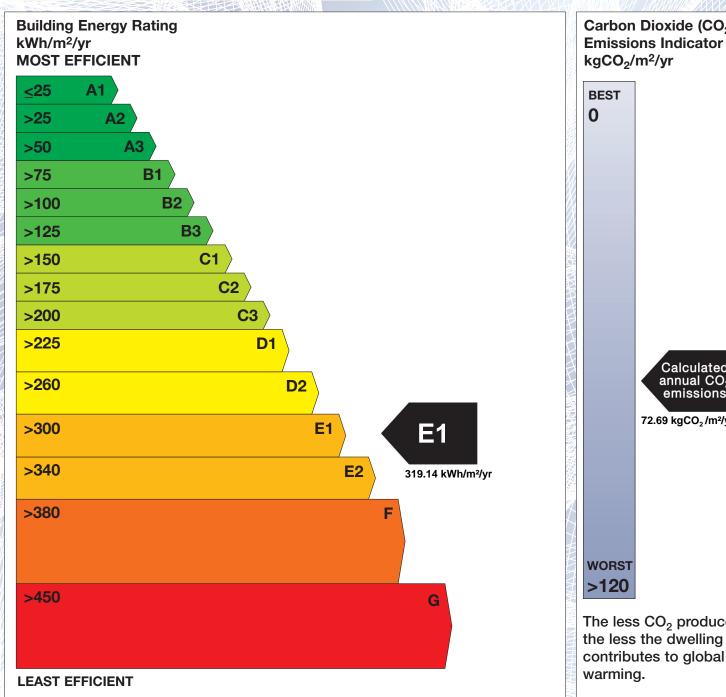

## BER for the building detailed below is:

Assessor Company No 100402

**E1** 

**Address** 99A RENVILLE VILLAGE **GALWAY BAY GOLF & COUNTRY ORANMORE GALWAY** CO. GALWAY Eircode H91NRX7 100104876 **BER Number** Date of Issue 11/03/2021 Valid Until 11/03/2031 Assessor Number 100403

The Building Energy Rating (BER) is an indication of the energy performance of this dwelling. It covers energy use for space heating, water heating, ventilation and lighting, calculated on the basis of standard occupancy. It is expressed as primary energy use per unit floor area per year (kWh/m²/yr).

'A' rated properties are the most energy efficient and will tend to have the lowest energy bills.

Carbon Dioxide (CO<sub>2</sub>) **Emissions Indicator** Calculated annual CO2 emissions 72.69 kgCO<sub>2</sub>/m<sup>2</sup>/yr The less CO<sub>2</sub> produced, the less the dwelling