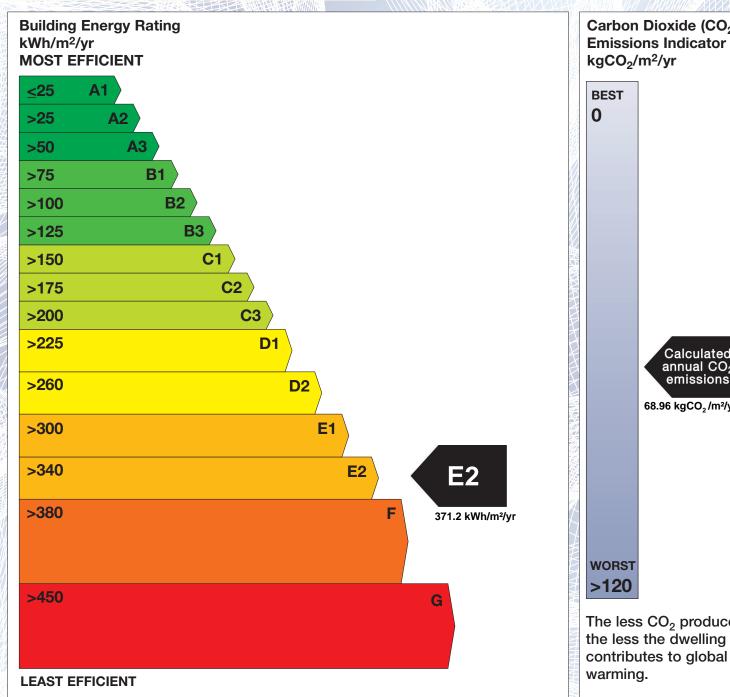

## BER for the building detailed below is:

**E2** 

| Address 5 HE | ENRY STREET TERRACE |
|--------------|---------------------|
|--------------|---------------------|

WATERFORD CO. WATERFORD

Eircode X91E67P **BER Number** 101030781 Date of Issue 29/06/2021 Valid Until 29/06/2031 Assessor Number 106002 Assessor Company No 105301

The Building Energy Rating (BER) is an indication of the energy performance of this dwelling. It covers energy use for space heating, water heating, ventilation and lighting, calculated on the basis of standard occupancy. It is expressed as primary energy use per unit floor area per year (kWh/m²/yr).

'A' rated properties are the most energy efficient and will tend to have the lowest energy bills.

Carbon Dioxide (CO<sub>2</sub>) **Emissions Indicator** kgCO<sub>2</sub>/m<sup>2</sup>/yr Calculated annual CO2 emissions 68.96 kgCO<sub>2</sub>/m<sup>2</sup>/yr The less CO<sub>2</sub> produced, the less the dwelling