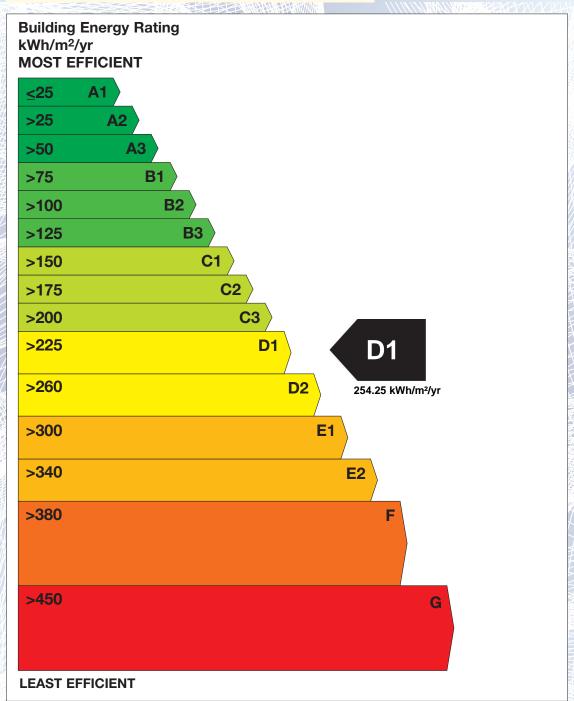

## BER for the building detailed below is:

**D1** 

| Address             | BALLYFARNEY<br>DROMORE WEST<br>CO. SLIGO |
|---------------------|------------------------------------------|
| Eircode             | F26V046                                  |
| BER Number          | 113786487                                |
| Date of Issue       | 26/04/2021                               |
| Valid Until         | 26/04/2031                               |
| Assessor Number     | 107303                                   |
| Assessor Company No | 102624                                   |

The Building Energy Rating (BER) is an indication of the energy performance of this dwelling. It covers energy use for space heating, water heating, ventilation and lighting, calculated on the basis of standard occupancy. It is expressed as primary energy use per unit floor area per year (kWh/m²/yr).

'A' rated properties are the most energy efficient and will tend to have the lowest energy bills.

Carbon Dioxide (CO<sub>2</sub>) **Emissions Indicator** kgCO<sub>2</sub>/m<sup>2</sup>/yr **BEST** Calculated annual CO2 emissions 54.87 kgCO<sub>2</sub>/m<sup>2</sup>/yr WORST >120 The less CO<sub>2</sub> produced, the less the dwelling contributes to global warming.