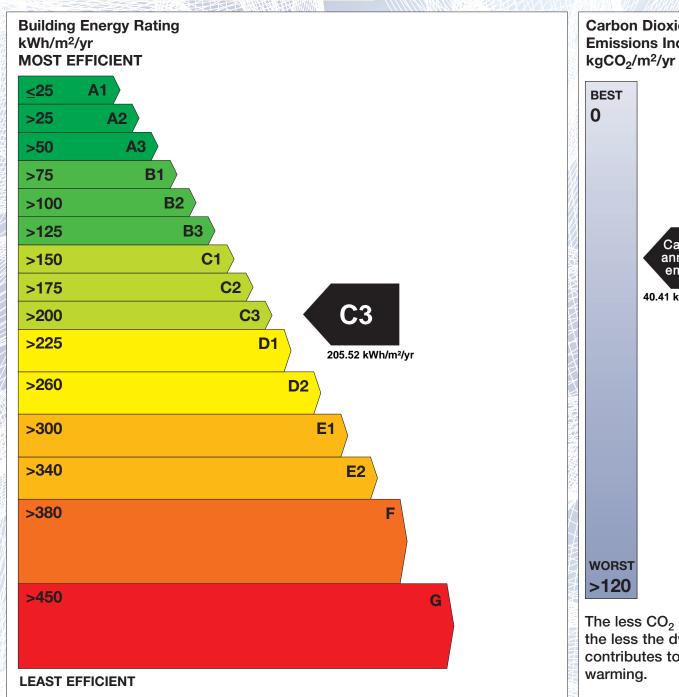

## BER for the building detailed below is:

C3

**Address APT 9 THE MOORINGS** 

> **BLOCK A ROSBERCON NEW ROSS** CO. WEXFORD

111603064 **BER Number** Date of Issue 28/11/2018 Valid Until 28/11/2028 Assessor Number 105299 Assessor Company No 100402

The Building Energy Rating (BER) is an indication of the energy performance of this dwelling. It covers energy use for space heating, water heating, ventilation and lighting, calculated on the basis of standard occupancy. It is expressed as primary energy use per unit floor area per year (kWh/m²/yr).

'A' rated properties are the most energy efficient and will tend to have the lowest energy bills.

Carbon Dioxide (CO<sub>2</sub>) **Emissions Indicator** Calculated annual CO<sub>2</sub> emissions 40.41 kgCO<sub>2</sub>/m<sup>2</sup>/yr The less CO<sub>2</sub> produced, the less the dwelling contributes to global