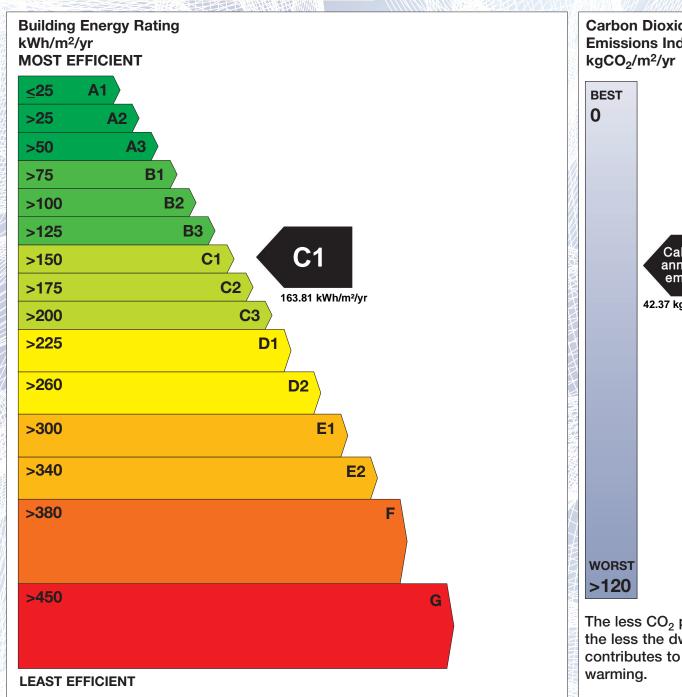

## **Building Energy Rating (BER)**

BER for the building detailed below is:

**C1** 

**Address** 33 ARD RIADHA **GEASHILL** CO. OFFALY Eircode R35YH50 **BER Number** 113457360 Date of Issue 10/10/2020 Valid Until 10/10/2030 Assessor Number 102097 Assessor Company No 102096

'A' rated properties are the most energy efficient and will tend to have the lowest energy bills.

Carbon Dioxide (CO<sub>2</sub>) **Emissions Indicator** Calculated annual CO2 emissions 42.37 kgCO<sub>2</sub>/m<sup>2</sup>/yr The less CO<sub>2</sub> produced, the less the dwelling contributes to global