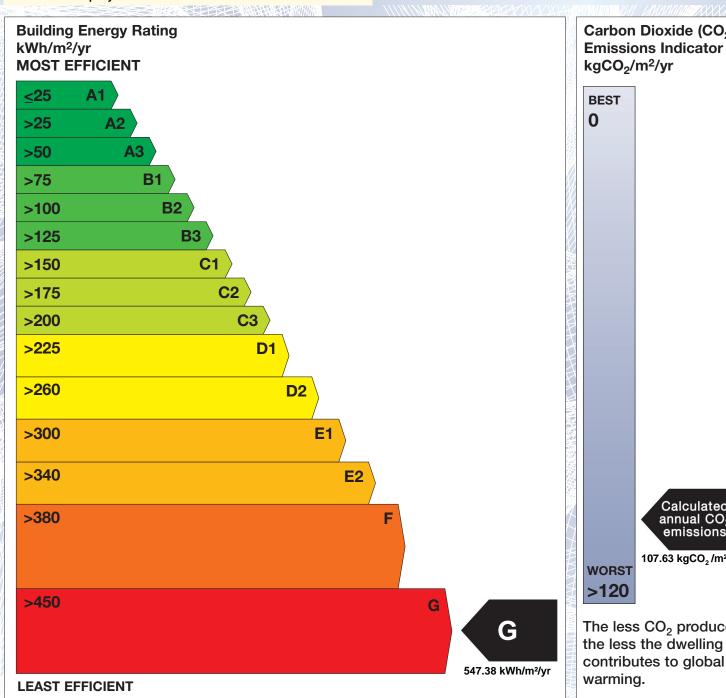

## BER for the building detailed below is:

G

**Address APT 15 MARY STREET 5 MARY STREET** WATERFORD CO. WATERFORD Eircode X91DK40 114131451 **BER Number** Date of Issue 01/07/2021

Valid Until 01/07/2031 Assessor Number 107303 Assessor Company No 102624

The Building Energy Rating (BER) is an indication of the energy performance of this dwelling. It covers energy use for space heating, water heating, ventilation and lighting, calculated on the basis of standard occupancy. It is expressed as primary energy use per unit floor area per year (kWh/m²/yr).

'A' rated properties are the most energy efficient and will tend to have the lowest energy bills.

Carbon Dioxide (CO<sub>2</sub>) **Emissions Indicator** Calculated annual CO2 emissions 107.63 kgCO<sub>2</sub>/m<sup>2</sup>/yr The less CO<sub>2</sub> produced,