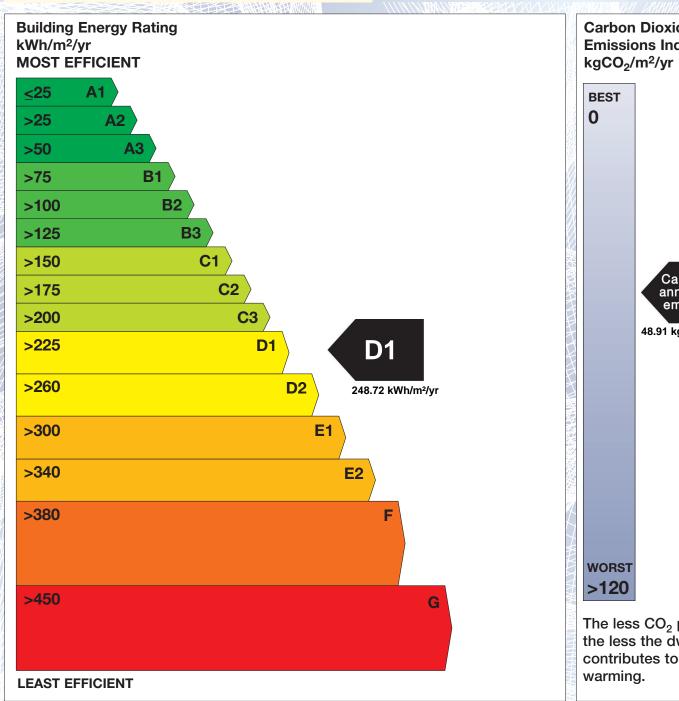

## BER for the building detailed below is:

**D1** 

**Address APT 3 5 MARY STREET** 

**5 MARY STREET** WATERFORD CO. WATERFORD

Eircode X91A299 **BER Number** 114131543 Date of Issue 01/07/2021 Valid Until 01/07/2031 Assessor Number 107303 Assessor Company No 102624

The Building Energy Rating (BER) is an indication of the energy performance of this dwelling. It covers energy use for space heating, water heating, ventilation and lighting, calculated on the basis of standard occupancy. It is expressed as primary energy use per unit floor area per year (kWh/m²/yr).

'A' rated properties are the most energy efficient and will tend to have the lowest energy bills.

Carbon Dioxide (CO<sub>2</sub>) **Emissions Indicator** Calculated annual CO2 emissions 48.91 kgCO<sub>2</sub>/m<sup>2</sup>/yr The less CO<sub>2</sub> produced, the less the dwelling contributes to global