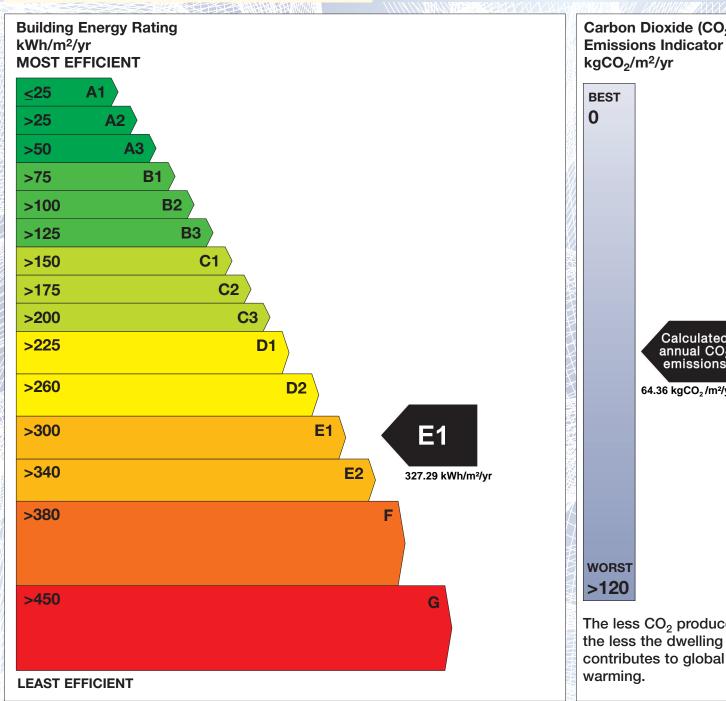

## BER for the building detailed below is:

**E1** 

**Address APT 45 MARY STREET** 

> **5 MARY STREET** WATERFORD CO. WATERFORD

Eircode X91A897 **BER Number** 114131741 Date of Issue 01/07/2021 Valid Until 01/07/2031 Assessor Number 107303 Assessor Company No 102624

The Building Energy Rating (BER) is an indication of the energy performance of this dwelling. It covers energy use for space heating, water heating, ventilation and lighting, calculated on the basis of standard occupancy. It is expressed as primary energy use per unit floor area per year (kWh/m²/yr).

'A' rated properties are the most energy efficient and will tend to have the lowest energy bills.

Carbon Dioxide (CO<sub>2</sub>) **Emissions Indicator** Calculated annual CO2 emissions 64.36 kgCO<sub>2</sub>/m<sup>2</sup>/yr The less CO<sub>2</sub> produced, the less the dwelling