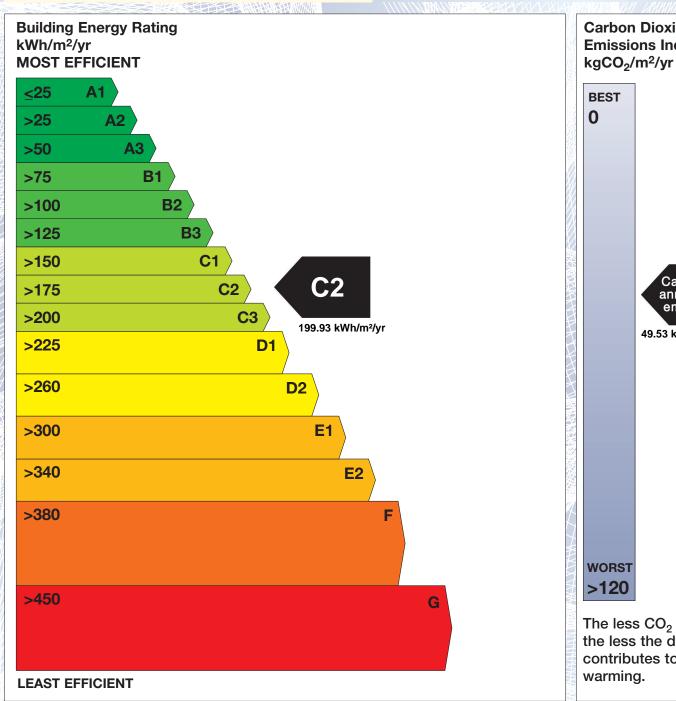

## BER for the building detailed below is:

C<sub>2</sub>

| Address             | 40 CARRAIG CRAOBH<br>LETTERKENNY<br>CO. DONEGAL |
|---------------------|-------------------------------------------------|
| BER Number          | 111362919                                       |
| Date of Issue       | 27/08/2018                                      |
| Valid Until         | 27/08/2028                                      |
| Assessor Number     | 102382                                          |
| Assessor Company No | 102380                                          |

The Building Energy Rating (BER) is an indication of the energy performance of this dwelling. It covers energy use for space heating, water heating, ventilation and lighting, calculated on the basis of standard occupancy. It is expressed as primary energy use per unit floor area per year (kWh/m²/yr).

'A' rated properties are the most energy efficient and will tend to have the lowest energy bills.

Carbon Dioxide (CO<sub>2</sub>) **Emissions Indicator** Calculated annual CO2 emissions 49.53 kgCO<sub>2</sub>/m<sup>2</sup>/yr The less CO<sub>2</sub> produced, the less the dwelling contributes to global